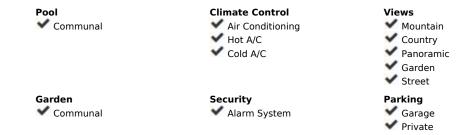

| Setting Suburban Close To Town                                                                                                    | <b>Orientation</b> West   | <b>Condition</b><br>Good |
|-----------------------------------------------------------------------------------------------------------------------------------|---------------------------|--------------------------|
| Features Covered Terrace Fitted Wardrobes Near Transport Private Terrace Solarium Ensuite Bathroom Marble Flooring Double Glazing | Furniture Fully Furnished | Kitchen Fully Fitted     |
| Utilities  Electricity  Drinkable Water                                                                                           | Category<br>Resale        |                          |