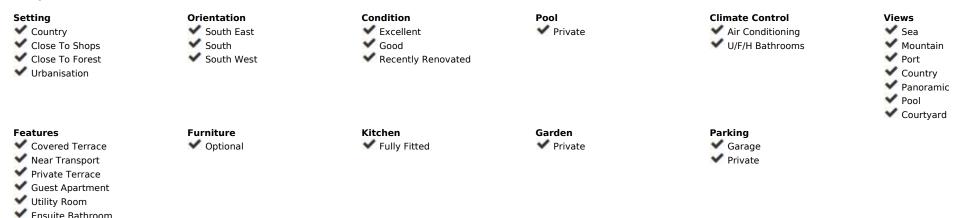

1026 m2

Discover the epitome of luxury living in this stunning villa nestled in a prestigious urbanizacion. Boasting a total of five bedrooms and three bathrooms, this property offers a spacious and comfortable retreat for your family and guests. The main house features three inviting bedrooms, complemented by two elegant bathrooms. Step into the heart of the home, where an open-concept living, dining, and kitchen area awaits. Natural light floods the space, highlighting the modern design and premium finishes. Imagine entertaining friends and family in this stylish setting, with seamless transitions from indoors to the captivating terrace. The terrace itself is a masterpiece, providing breathtaking sea views that stretch as far as the eye can see. Whether you're enjoying a morning coffee or hosting an evening soiree, this outdoor space is destined to become your favorite spot. Take a refreshing dip in the inviting pool or simply unwind in the tranquility of the surroundings. For additional comfort and privacy, the property includes a guest house with two bedrooms and a well-appointed bathroom. Perfect for accommodating visitors or creating a dedicated space for work or hobbies. Convenience meets luxury with the inclusion of a garage, ensuring secure parking for your vehicle. The mature garden adds a touch of nature to the property, creating a serene atmosphere that enhances the overall charm. Seize the opportunity to own this exceptional villa in Urbanizacion Peña Blanquilla – where every detail is crafted for a lifestyle of elegance and relaxation. Contact us now to make this dream property your reality. Detached Villa, Mijas, Costa del Sol. 4 Bedrooms, 2 Bathrooms, Built 185 m², Terrace 65 m². Setting: Town, Country, Close To Golf, Close To Shops, Close To Town, Close To Forest, Urbanisation. Orientation: South East, South, South West. Condition: Excellent. Pool: Private. Climate Control: Air Conditioning. Views: Sea, Mountain, Port, Country, Panoramic, Pool, Courtyard. Features: Covered Terrace, Near Transport. Furn