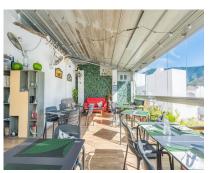

## Sales - Commercial - Benahavís 460.000€

Ref.-ID: R4732543

IBI: 753 EUR / year

Benahavís

Rubbish: 30 EUR / year

171 m2

Commercial

Unique building in the center of Benahavís village, next to Los Abanicos restaurant. This building has a commercial premise on the main level being used as a bar. This level enjoys a glazed terrace at the back of the building with great views and can also use the main street of Benahavís to have more tables. There's an underground level with more than 50 sqm to use and it offers several options to maximize the space and the functionality. On the top level, several open areas can be used as a dwelling and one level above there is access to a small rooftop terrace. This building represents a great investment opportunity in a very sought-after location.