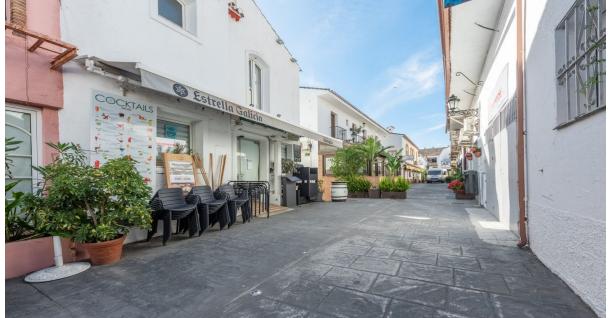

## Sales - Commercial - Benahavís 460.000€

Ref.-ID: R4732543

IBI: 753 EUR / year

Benahavís

Rubbish: 30 EUR / year

171 m2

Commercial

Unique building in the center of Benahavís village, next to Los Abanicos restaurant. This building has a commercial premise on the main level being used as a bar. This level enjoys a glazed terrace at the back of the building with great views and can also use the main street of Benahavís to have more tables. There's an underground level with more than 50 sqm to use and it offers several options to maximize the space and the functionality. On the top level, several open areas can be used as a dwelling and one level above there is access to a small rooftop terrace. This building represents a great investment opportunity in a very sought-after location.