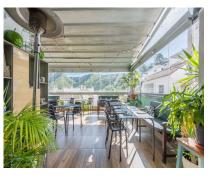

## Sales - Commercial - Benahavís 460.000€

Ref.-ID: R4732543

IBI: 753 EUR / year

Benahavís

Rubbish: 30 EUR / year

171 m2

Commercial

Unique building in the center of Benahavís village, next to Los Abanicos restaurant. This building has a commercial premise on the main level being used as a bar. This level enjoys a glazed terrace at the back of the building with great views and can also use the main street of Benahavís to have more tables. There's an underground level with more than 50 sqm to use and it offers several options to maximize the space and the functionality. On the top level, several open areas can be used as a dwelling and one level above there is access to a small rooftop terrace. This building represents a great investment opportunity in a very sought-after location.