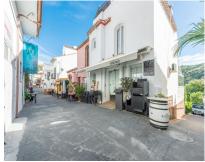

## Sales - Commercial - Benahavís 460.000€

Ref.-ID: R4732543

IBI: 753 EUR / year

Benahavís

Rubbish: 30 EUR / year

171 m2

Commercial

Unique building in the center of Benahavís village, next to Los Abanicos restaurant. This building has a commercial premise on the main level being used as a bar. This level enjoys a glazed terrace at the back of the building with great views and can also use the main street of Benahavís to have more tables. There's an underground level with more than 50 sqm to use and it offers several options to maximize the space and the functionality. On the top level, several open areas can be used as a dwelling and one level above there is access to a small rooftop terrace. This building represents a great investment opportunity in a very sought-after location.