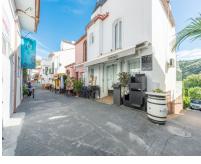

## Sales - Commercial - Benahavís 460.000€

Ref.-ID: R4732543

IBI: 753 EUR / year

Benahavís

Rubbish: 30 EUR / year

171 m2

Commercial

Unique building in the center of Benahavís village, next to Los Abanicos restaurant. This building has a commercial premise on the main level being used as a bar. This level enjoys a glazed terrace at the back of the building with great views and can also use the main street of Benahavís to have more tables. There's an underground level with more than 50 sqm to use and it offers several options to maximize the space and the functionality. On the top level, several open areas can be used as a dwelling and one level above there is access to a small rooftop terrace. This building represents a great investment opportunity in a very sought-after location.