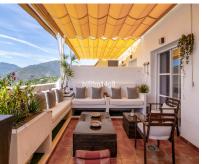

Introducing this remarkable duplex penthouse boasting breathtaking views in a serene yet convenient location, offering the perfect blend of tranquillity and accessibility! This is a 2 bedroom property for sale. Step into the main entrance and you'll be greeted by a hallway. Directly ahead, discover a bedroom with a small balcony, with a guest toilet sitting conveniently to the right. To the left, an open plan living, dining, and kitchen area awaits. This level also grants access to a generous terrace offering panoramic vistas of the lake and sea. Ascend the stairs from the terrace to unveil a rooftop oasis complete with a BBQ area, lounge, and unparalleled views. Descending to the lower floor, you'll find a second bedroom with an accompanying bathroom. This level also features a delightful terrace, perfect for soaking in the scenery. This property boasts impressive outdoor terrace space, ideal for those who relish alfresco living. Guests can indulge in nearby cycling or explore the lush garden surroundings. The community area is replete with two swimming pools and a children's pool, offering ample opportunities for relaxation and recreation. Situated on the Istán road between Km 6 and 7, this property enjoys a peaceful setting while remaining just moments away from the vibrant amenities of Puerto Banús. With supermarkets a mere 8-minute drive away, convenience is at your doorstep.

Covered Terrace
Fitted Wardrobes

Private Terrace Solarium

Storage Room
Marble Flooring
Barbeque