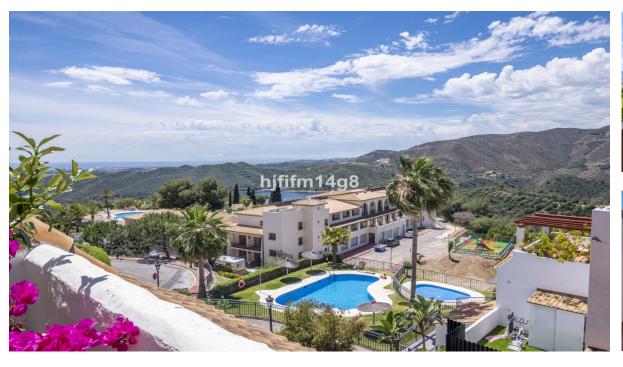

Introducing this remarkable duplex penthouse boasting breathtaking views in a serene yet convenient location, offering the perfect blend of tranquillity and accessibility! This is a 2 bedroom property for sale. Step into the main entrance and you'll be greeted by a hallway. Directly ahead, discover a bedroom with a small balcony, with a guest toilet sitting conveniently to the right. To the left, an open plan living, dining, and kitchen area awaits. This level also grants access to a generous terrace offering panoramic vistas of the lake and sea. Ascend the stairs from the terrace to unveil a rooftop oasis complete with a BBQ area, lounge, and unparalleled views. Descending to the lower floor, you'll find a second bedroom with an accompanying bathroom. This level also features a delightful terrace, perfect for soaking in the scenery. This property boasts impressive outdoor terrace space, ideal for those who relish alfresco living. Guests can indulge in nearby cycling or explore the lush garden surroundings. The community area is replete with two swimming pools and a children's pool, offering ample opportunities for relaxation and recreation. Situated on the Istán road between Km 6 and 7, this property enjoys a peaceful setting while remaining just moments away from the vibrant amenities of Puerto Banús. With supermarkets a mere 8-minute drive away, convenience is at your doorstep.