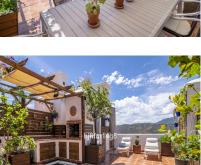

Introducing this remarkable duplex penthouse boasting breathtaking views in a serene yet convenient location, offering the perfect blend of tranquillity and accessibility! This is a 2 bedroom property for sale. Step into the main entrance and you'll be greeted by a hallway. Directly ahead, discover a bedroom with a small balcony, with a guest toilet sitting conveniently to the right. To the left, an open plan living, dining, and kitchen area awaits. This level also grants access to a generous terrace offering panoramic vistas of the lake and sea. Ascend the stairs from the terrace to unveil a rooftop oasis complete with a BBQ area, lounge, and unparalleled views. Descending to the lower floor, you'll find a second bedroom with an accompanying bathroom. This level also features a delightful terrace, perfect for soaking in the scenery. This property boasts impressive outdoor terrace space, ideal for those who relish alfresco living. Guests can indulge in nearby cycling or explore the lush garden surroundings. The community area is replete with two swimming pools and a children's pool, offering ample opportunities for relaxation and recreation. Situated on the Istán road between Km 6 and 7, this property enjoys a peaceful setting while remaining just moments away from the vibrant amenities of Puerto Banús. With supermarkets a mere 8-minute drive away, convenience is at your doorstep.

Covered Terrace
Fitted Wardrobes

Private Terrace Solarium

Storage Room
Marble Flooring
Barbeque