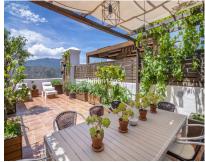

Introducing this remarkable duplex penthouse boasting breathtaking views in a serene yet convenient location, offering the perfect blend of tranquillity and accessibility! This is a 2 bedroom property for sale. Step into the main entrance and you'll be greeted by a hallway. Directly ahead, discover a bedroom with a small balcony, with a guest toilet sitting conveniently to the right. To the left, an open plan living, dining, and kitchen area awaits. This level also grants access to a generous terrace offering panoramic vistas of the lake and sea. Ascend the stairs from the terrace to unveil a rooftop oasis complete with a BBQ area, lounge, and unparalleled views. Descending to the lower floor, you'll find a second bedroom with an accompanying bathroom. This level also features a delightful terrace, perfect for soaking in the scenery. This property boasts impressive outdoor terrace space, ideal for those who relish alfresco living. Guests can indulge in nearby cycling or explore the lush garden surroundings. The community area is replete with two swimming pools and a children's pool, offering ample opportunities for relaxation and recreation. Situated on the Istán road between Km 6 and 7, this property enjoys a peaceful setting while remaining just moments away from the vibrant amenities of Puerto Banús. With supermarkets a mere 8-minute drive away, convenience is at your doorstep.

Covered Terrace
Fitted Wardrobes

Private Terrace Solarium

Storage Room
Marble Flooring
Barbeque