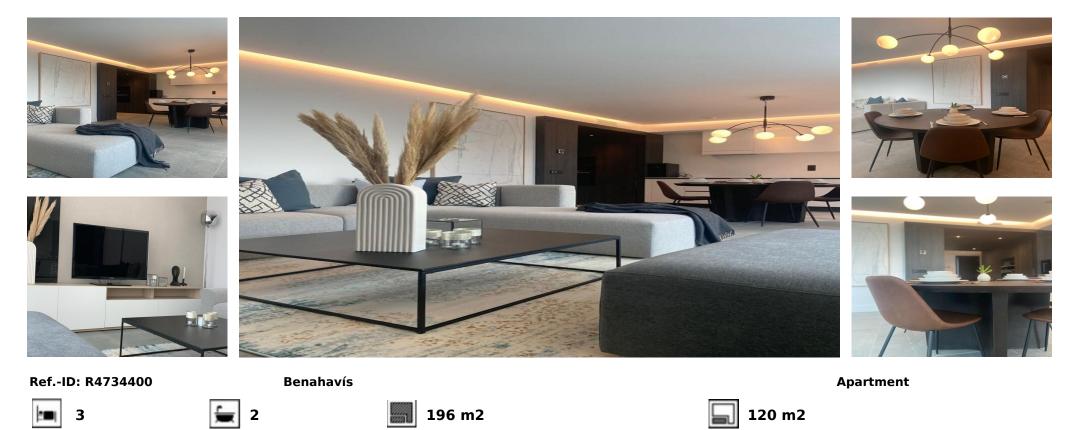

## Sales - Apartment - Benahavís 835.000€

For sale, beautiful ground floor apartment in the exclusive development of Le Caprice by Taylor Wimpey. Spacious ground floor flat with private garden. This contemporary property has 3 spacious bedrooms and a fully fitted kitchen, designer bathroom, air conditioning system, private parking and a private fully fitted kitchen, designer bathroom, air conditioning system, private parking and a storage room. Storage room. The house is southwest facing and has spectacular views over the golf course. The urbanization is a private gated community with large communal gardens and a swimming pool, which gardens and a swimming pool, consisting of only 14 houses in which modern design and natural light play an essential role. There is a large storage room and 2 parking spaces. Owners of Le Caprice can enjoy special discounts on all the facilities of the Westin La Quinta Golf Club. facilities of the Westin La Quinta Golf Resort & Spa. If you would like more specific information about this flat and its availability, please do not hesitate to contact us for more specific information about this apartment and its availability. Highlights Exclusive location Gated and secure community High quality designer finishes Small-scale luxury project On-site amenities at the Westin La Quinta Golf Resort & Spa Fully equipped kitchen Spacious bedrooms Large windows for plenty of light.