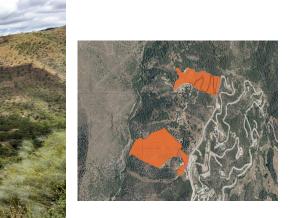

## **50680 m2**

m2

One expansive plot has just become available in the highly sought-after Monte Mayor area. Surrounded by stunning modern villas and breathtaking landscapes, these plot presents a perfect opportunity for discerning investors. Key Features: Prime Location: Nestled in an area renowned for its beauty and exclusivity. Infrastructure Ready: All essential utilities, including electricity, water, and road access, are conveniently located nearby and ready for connection. Spectacular Views: Enjoy unparalleled views of the mountains and the sea, with a desirable southwest orientation. Don't miss out on this rare chance to invest in one of the most coveted areas, where luxury and natural beauty blend seamlessly.