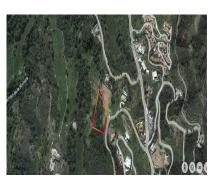

## Sales - Plot - Benahavís 695.000€

Ref.-ID: R4742425 Benahavís Plot

3553 m2

Monte Mayor: Big plot with Project and Licence ready to built. This plot is in the perfect setting to build a villa overlooking the green mountains of Benahavis, Landscape and Sea. Monte Mayor is a gated urbanization, surrounded by green mountains, it is the ideal place to live as a family and get away from the hustle and bustle of the coast, but also only 15min by car from Puerto Banus and the village of Benahavis, the gastronomic jewel of the Costa del Sol