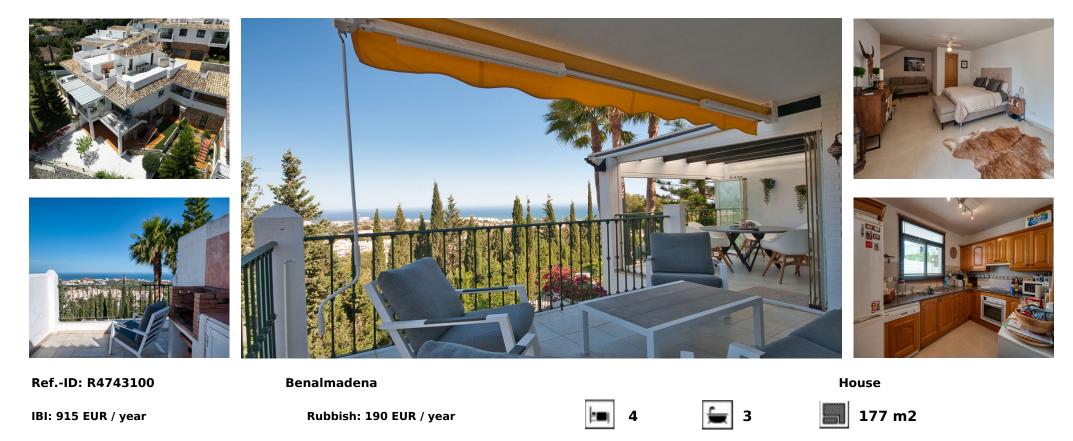

## Sales - House - Benalmadena 590.000€

Semi detached townhouse close to the center of Benalmadena. A carport next to the main entrance. On the main floor are the kitchen, bedroom with en-suite bathroom, loungedining with access to a covered terrace that is partly glaze in and a guest toilet. Very good sea views from this level. On the upper floor is the solarium with even better sea views and a BBQ area. On the lower level are two bedrooms that share a bathroom and a very large bedroom with en-suite bathroom. Laundry room. The bedrooms on the lower leven all have access to the garden/terrace.

| Setting<br>Close To Shops<br>Close To Town<br>Close To Schools<br>Urbanisation                                                                                                  | Orientation South East     | Condition<br>Good       | Pool 🗸 Communal                                   | Climate Control<br>Air Conditioning      | Views<br>Sea<br>Mountain<br>Panoramic |
|---------------------------------------------------------------------------------------------------------------------------------------------------------------------------------|----------------------------|-------------------------|---------------------------------------------------|------------------------------------------|---------------------------------------|
| Features<br>Covered Terrace<br>Fitted Wardrobes<br>Private Terrace<br>Solarium<br>Storage Room<br>Utility Room<br>Ensuite Bathroom<br>Barbeque<br>Double Glazing<br>Fiber Optic | Furniture<br>Not Furnished | Kitchen<br>Fully Fitted | Garden<br>Communal<br>Private<br>Easy Maintenance | Security<br>Gated Complex<br>Entry Phone | Parking<br>Covered<br>Private         |
| Utilities<br>Electricity<br>Drinkable Water<br>Telephone                                                                                                                        | Category<br>Resale         |                         |                                                   |                                          |                                       |