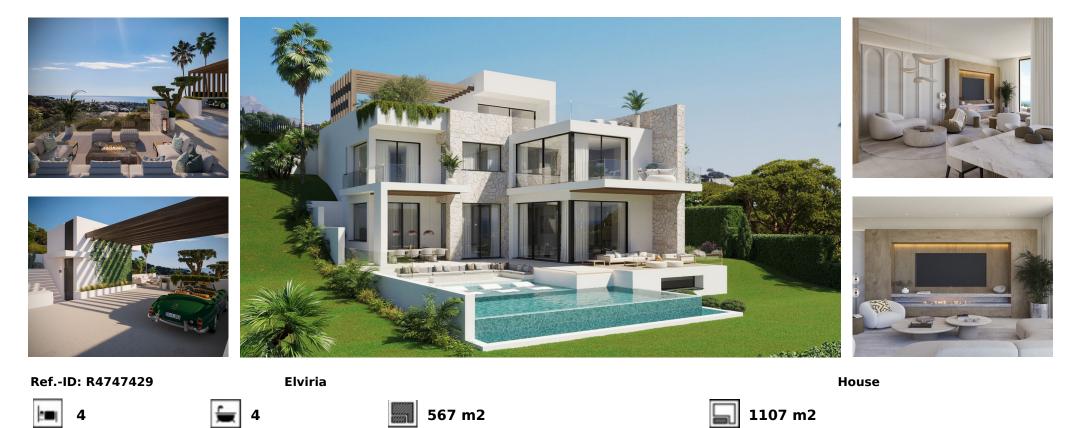

## Sales - House - Elviria 4.250.000€

This villa set on a 1.107 square meter plot, this 4-level contemporary designer villa in the natural hill environment of Elviria radiates modern architectural excellence. It has a privileged viewpoint location with panoramic views to the sea and surrounding nature. This villa has a total of 667 square meters build, it benefits from a lift, energy-efficient building style and all materials used are premium. Once you enter Villa Joya, you will notice the beautiful architecture and a green oasis. You will discover a big outdoorlounging area that will welcome you and your guests on the rooftop, a perfect place to enjoy amazing sea and nature views in your jacuzzi. A gated parking space in front of the villa provides space for 3 cars, and a charging point for electric cars is pre-installed. An elevator gives you access to all 4 levels of the villa.