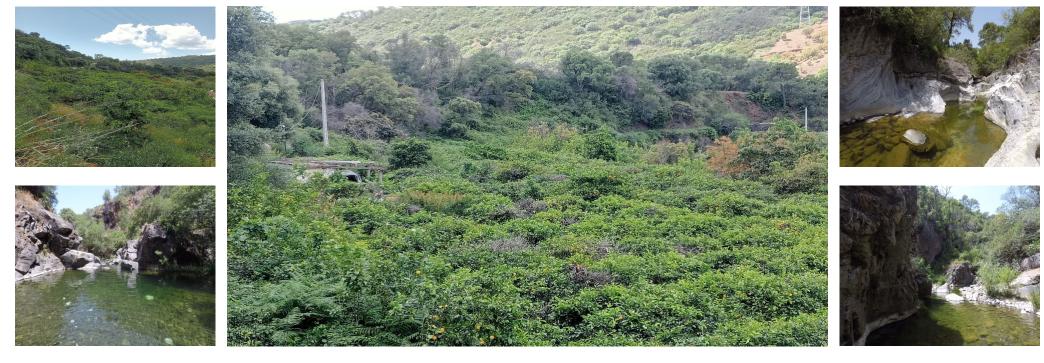

## 10000 m2

10000 m2

A unique 1-hectare plot located in the picturesque mountains above Estepona, by the El Padron River. This is the perfect place for those dreaming of tranquility and seclusion amidst nature. Usage Possibilities: - Construction of a private residence with stunning views of the mountains and river. - Creation of a tourist complex: agritourism, eco-hotel, or glamping. - Agricultural cultivation or creation of a vineyard. - Establishment of an equestrian club or outdoor activity center. Features: - Picturesque and guiet location away from the city hustle. - Direct access to the El Padron River. - Clean air and breathtaking natural views. Don't miss the opportunity to acquire this wonderful plot and realize your dreams and business projects. Contact us for more information and to arrange a viewing.