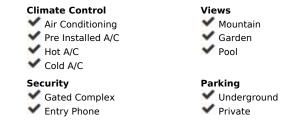

101 m2

Stunning ground floor 2 bedroom corner apartment in the very popular Don Joaquin Complex in Benalmadena Costa.. Extending to just over 100m2 with a terrace of the same size which overlooks the pool and gardens and is just perfect for entertaining. The property exudes quality with beautiful marble floors and top quality windows and door furniture. The property comprises. Located in a secure gated complex Entrance Porch with security gate. Hallway High security front door Fully fitted Kitchen with upright fridge freezer, electric hob and oven, extractor fan, granite worktops, washing machine, dishwasher, microwave Utility area Double Bedroom with top quality fitted wardrobes Master Bedroom with full length fitted wardrobes and ensuite Bathroom Family Shower room. Spacious Lounge Diner with patio doors leading to the Terrace. Central hot and cold airconditioning system Included in the sale is a designated underground parking space. Within the complex there is ample free parking, well tended gardens and a communal pool. Offered for sale partly furnished. The property is located in Avenida Mar y Sol, half way between Arroyo de la Miel and the Costa, the perfect location. Benalmadena Costa is a preferred tourist resort enjoying 7.00 Km of sandy beaches, a beautiful Marina and is less than 10 Km from Malaga International Airport

## Condition Setting Orientation Close To Port South East Excellent Close To Schools Kitchen Features **Furniture** Fitted Wardrobes ✓ Part Furnished Fully Fitted ✓ Near Transport ✓ Private Terrace Utility Room Ensuite Bathroom Utilities Category Electricity Bargain ✓ Drinkable Water ✓ Holiday Homes **✓** Investment Resale