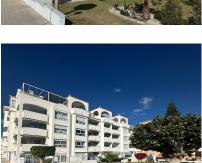

101 m2

Stunning ground floor 2 bedroom corner apartment in the very popular Don Joaquin Complex in Benalmadena Costa.. Extending to just over 100m2 with a terrace of the same size which overlooks the pool and gardens and is just perfect for entertaining. The property exudes quality with beautiful marble floors and top quality windows and door furniture. The property comprises. Located in a secure gated complex Entrance Porch with security gate. Hallway High security front door Fully fitted Kitchen with upright fridge freezer, electric hob and oven, extractor fan, granite worktops, washing machine, dishwasher, microwave Utility area Double Bedroom with top quality fitted wardrobes Master Bedroom with full length fitted wardrobes and ensuite Bathroom Family Shower room. Spacious Lounge Diner with patio doors leading to the Terrace. Central hot and cold airconditioning system Included in the sale is a designated underground parking space. Within the complex there is ample free parking, well tended gardens and a communal pool. Offered for sale partly furnished. The property is located in Avenida Mar y Sol, half way between Arroyo de la Miel and the Costa, the perfect location. Benalmadena Costa is a preferred tourist resort enjoying 7.00 Km of sandy beaches, a beautiful Marina and is less than 10 Km from Malaga International Airport

Contemporary

Pool

Garden

Communal

Communal