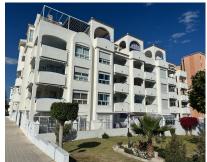

## Sales - Apartment - Benalmadena Costa 285.000€

Benalmadena Costa

Community: 720 EUR / year

Ref.-ID: R4747861

IBI: 753 EUR / year

JR / year Rubbish: 172 EUR / year

2

**Apartment** 

101 m2

Stunning ground floor 2 bedroom corner apartment in the very popular Don Joaquin Complex in Benalmadena Costa.. Extending to just over 100m2 with a terrace of the same size which overlooks the pool and gardens and is just perfect for entertaining. The property exudes quality with beautiful marble floors and top quality windows and door furniture. The property comprises. Located in a secure gated complex Entrance Porch with security gate. Hallway High security front door Fully fitted Kitchen with upright fridge freezer, electric hob and oven, extractor fan, granite worktops, washing machine, dishwasher, microwave Utility area Double Bedroom with top quality fitted wardrobes Master Bedroom with full length fitted wardrobes and ensuite Bathroom Family Shower room. Spacious Lounge Diner with patio doors leading to the Terrace. Central hot and cold airconditioning system Included in the sale is a designated underground parking space. Within the complex there is ample free parking, well tended gardens and a communal pool. Offered for sale partly furnished. The property is located in Avenida Mar y Sol, half way between Arroyo de la Miel and the Costa, the perfect location. Benalmadena Costa is a preferred tourist resort enjoying 7.00 Km of sandy beaches, a beautiful Marina and is less than 10 Km from Malaga International Airport