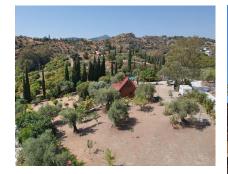

REDUCED IN PRICE FOR A QUICK SALE Wooden chalet with excellent views a short drive to the centre of town. The wooden house was built in 2012 using quality materials and year-round insulation. The house has a 34 m2 front porch, the ground floor comprises a hall, a fully equipped kitchen, a bathroom with a bathtub, shower room, a living-dining room, a small bedroom and an office. The upper level contains two double bedrooms. The beautiful plot of mainly flat land is fully fenced with an assortment of fruit trees and plants and also contains barbecue, swimming pool and a storage room. The property has electric gates that open to a large parking area. Included are two caravans, ideal for guest accommodation. The property benefits from town water, situated in a tranquil location just a few minutes drive into town and along a paved road.