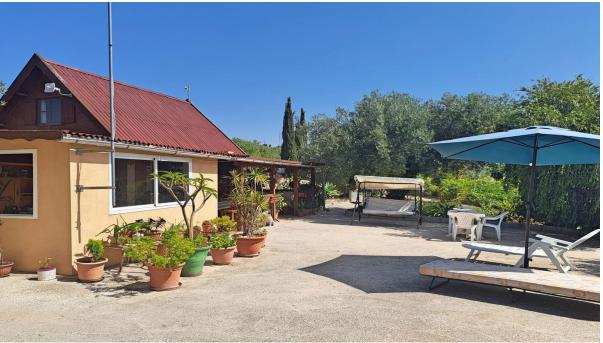

REDUCED IN PRICE FOR A QUICK SALE Wooden chalet with excellent views a short drive to the centre of town. The wooden house was built in 2012 using quality materials and year-round insulation. The house has a 34 m2 front porch, the ground floor comprises a hall, a fully equipped kitchen, a bathroom with a bathtub, shower room, a living-dining room, a small bedroom and an office. The upper level contains two double bedrooms. The beautiful plot of mainly flat land is fully fenced with an assortment of fruit trees and plants and also contains barbecue, swimming pool and a storage room. The property has electric gates that open to a large parking area. Included are two caravans, ideal for guest accommodation. The property benefits from town water, situated in a tranquil location just a few minutes drive into town and along a paved road.