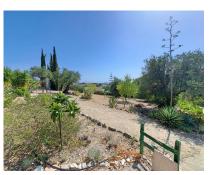

REDUCED IN PRICE FOR A QUICK SALE Wooden chalet with excellent views a short drive to the centre of town. The wooden house was built in 2012 using quality materials and year-round insulation. The house has a 34 m2 front porch, the ground floor comprises a hall, a fully equipped kitchen, a bathroom with a bathtub, shower room, a living-dining room, a small bedroom and an office. The upper level contains two double bedrooms. The beautiful plot of mainly flat land is fully fenced with an assortment of fruit trees and plants and also contains barbecue, swimming pool and a storage room. The property has electric gates that open to a large parking area. Included are two caravans, ideal for guest accommodation. The property benefits from town water, situated in a tranquil location just a few minutes drive into town and along a paved road.

## Garden Private Landscaped

Pool
Private