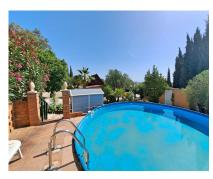

REDUCED IN PRICE FOR A QUICK SALE Wooden chalet with excellent views a short drive to the centre of town. The wooden house was built in 2012 using quality materials and year-round insulation. The house has a 34 m2 front porch, the ground floor comprises a hall, a fully equipped kitchen, a bathroom with a bathtub, shower room, a living-dining room, a small bedroom and an office. The upper level contains two double bedrooms. The beautiful plot of mainly flat land is fully fenced with an assortment of fruit trees and plants and also contains barbecue, swimming pool and a storage room. The property has electric gates that open to a large parking area. Included are two caravans, ideal for guest accommodation. The property benefits from town water, situated in a tranquil location just a few minutes drive into town and along a paved road.

## Garden Private Landscaped

Pool
Private