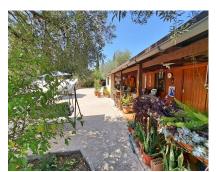

REDUCED IN PRICE FOR A QUICK SALE Wooden chalet with excellent views a short drive to the centre of town. The wooden house was built in 2012 using quality materials and year-round insulation. The house has a 34 m2 front porch, the ground floor comprises a hall, a fully equipped kitchen, a bathroom with a bathtub, shower room, a living-dining room, a small bedroom and an office. The upper level contains two double bedrooms. The beautiful plot of mainly flat land is fully fenced with an assortment of fruit trees and plants and also contains barbecue, swimming pool and a storage room. The property has electric gates that open to a large parking area. Included are two caravans, ideal for guest accommodation. The property benefits from town water, situated in a tranquil location just a few minutes drive into town and along a paved road.

## Garden Private Landscaped

Pool
Private