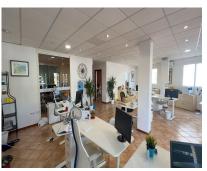

## Sales - Commercial - Calahonda 450.000€

Ref.-ID: R4748848 Calahonda Commercial

160 m2

Situated in a very busy part of Calahonda with traffic and pedestrians passing constantly this really is a great position. Currently a suite of offices these premises are extremely versatile, It has been used as an estate agency for the last 20 years and is now let for 2.000 per month, It can be sold either vacant or with the current tenants remaining. It would suit a number of uses, showrooms, offices, treatment rooms, small private school, crèche etc. It has a main front office, which is of a very good size, and there are three further office suites, a kitchen and cloakroom. There is scope to divide the front office into two or three office suites plus a reception area. Each office would have its own windows and still be sizeable, and there is also a back entrance accessed from the community area. In addition there is a good size front terrace. The decoration is modern having tiled floors, suspended ceilings with spotlighting and neutral décor. In total there are around 160m2 internally and the terrace is around 100m2 There is a community fee of 360 per quarter.