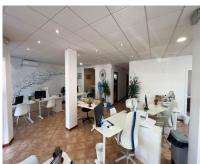

## Sales - Commercial - Calahonda 450.000€

Ref.-ID: R4748848 Calahonda Commercial

160 m2

Situated in a very busy part of Calahonda with traffic and pedestrians passing constantly this really is a great position. Currently a suite of offices these premises are extremely versatile, It has been used as an estate agency for the last 20 years and is now let for 2.000 per month, It can be sold either vacant or with the current tenants remaining. It would suit a number of uses, showrooms, offices, treatment rooms, small private school, crèche etc. It has a main front office, which is of a very good size, and there are three further office suites, a kitchen and cloakroom. There is scope to divide the front office into two or three office suites plus a reception area. Each office would have its own windows and still be sizeable, and there is also a back entrance accessed from the community area. In addition there is a good size front terrace. The decoration is modern having tiled floors, suspended ceilings with spotlighting and neutral décor. In total there are around 160m2 internally and the terrace is around 100m2 There is a community fee of 360 per quarter.