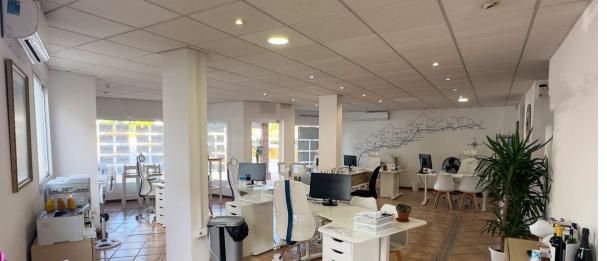

## Sales - Commercial - Calahonda 450.000€

Ref.-ID: R4748848 Calahonda Commercial

160 m2

Situated in a very busy part of Calahonda with traffic and pedestrians passing constantly this really is a great position. Currently a suite of offices these premises are extremely versatile, It has been used as an estate agency for the last 20 years and is now let for 2.000 per month, It can be sold either vacant or with the current tenants remaining. It would suit a number of uses, showrooms, offices, treatment rooms, small private school, crèche etc. It has a main front office, which is of a very good size, and there are three further office suites, a kitchen and cloakroom. There is scope to divide the front office into two or three office suites plus a reception area. Each office would have its own windows and still be sizeable, and there is also a back entrance accessed from the community area. In addition there is a good size front terrace. The decoration is modern having tiled floors, suspended ceilings with spotlighting and neutral décor. In total there are around 160m2 internally and the terrace is around 100m2 There is a community fee of 360 per quarter.