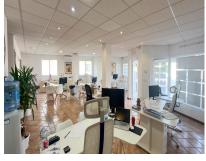

## Sales - Commercial - Calahonda 450.000€

Ref.-ID: R4748848 Calahonda Commercial

160 m2

Situated in a very busy part of Calahonda with traffic and pedestrians passing constantly this really is a great position. Currently a suite of offices these premises are extremely versatile, It has been used as an estate agency for the last 20 years and is now let for 2.000 per month, It can be sold either vacant or with the current tenants remaining. It would suit a number of uses, showrooms, offices, treatment rooms, small private school, crèche etc. It has a main front office, which is of a very good size, and there are three further office suites, a kitchen and cloakroom. There is scope to divide the front office into two or three office suites plus a reception area. Each office would have its own windows and still be sizeable, and there is also a back entrance accessed from the community area. In addition there is a good size front terrace. The decoration is modern having tiled floors, suspended ceilings with spotlighting and neutral décor. In total there are around 160m2 internally and the terrace is around 100m2 There is a community fee of 360 per quarter.