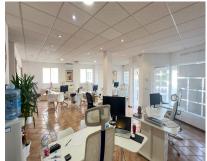

## Sales - Commercial - Calahonda 450.000€

Ref.-ID: R4748848 Calahonda Commercial

160 m2

Situated in a very busy part of Calahonda with traffic and pedestrians passing constantly this really is a great position. Currently a suite of offices these premises are extremely versatile, It has been used as an estate agency for the last 20 years and is now let for 2.000 per month, It can be sold either vacant or with the current tenants remaining. It would suit a number of uses, showrooms, offices, treatment rooms, small private school, crèche etc. It has a main front office, which is of a very good size, and there are three further office suites, a kitchen and cloakroom. There is scope to divide the front office into two or three office suites plus a reception area. Each office would have its own windows and still be sizeable, and there is also a back entrance accessed from the community area. In addition there is a good size front terrace. The decoration is modern having tiled floors, suspended ceilings with spotlighting and neutral décor. In total there are around 160m2 internally and the terrace is around 100m2 There is a community fee of 360 per quarter.