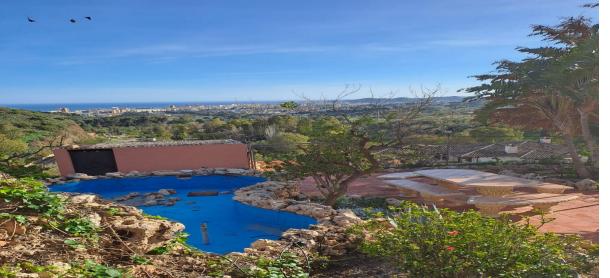

## Sales - House - Mijas 725.000€

Mijas

970 m2

House

12074 m2

Ref.-ID: R4749658

Located in a privileged natural environment, Finca La Retama offers endless possibilities for both personal enjoyment and commercial investment. Just a 10-minute drive from the beach and the town of Fuengirola, and only 5 minutes from the N340 highway and the AP7 motorway, this 1-hectare property is close to the picturesque village of Mijas. Divided into two areas by a lane, it boasts 970m² of built area, including two homes, stables, and other dependencies. First, we find the main house with 5 bedrooms, 2 bathrooms, an independent kitchen, a spacious living room, and an interior patio. Adjacent to the main house, there is a modern apartment with 2 bedrooms, 2 bathrooms, an independent kitchen, and a living room with a fireplace. There is also an unfinished structure that offers possibilities for expansion. All rooms boast views extending towards the Mediterranean Sea. In the common area, we find an outdoor pool convertible to an indoor heated pool during the winter months, so it can be enjoyed at any time of the year, and a cozy covered chillout area with clear views of the sea and the mountains. As a true treasure, the estate features a wonderful balcony overlooking the sea, a waterfall pool, a meditation area, and a room that was previously used as a cellar. The plot, which benefits from irrigation water, includes 2 wells and a pool. It has an active electricity contract. On the lower level of the plot, there is a stable for 7 horses, a 24m² garage, a 259m² warehouse, and a restaurant of 52m² with a bar, kitchen, a bedroom, and a bathroom. This is an excellent opportunity for hosting events such as weddings, corporate retreats, workshops, and more. It is also ideal as a permanent residence, offering a peaceful life in nature, yet close to amenities and the beach. The useful and terrace meters are approximate. Contact us for a guided tour and discover everything this wonderful property has to offer!