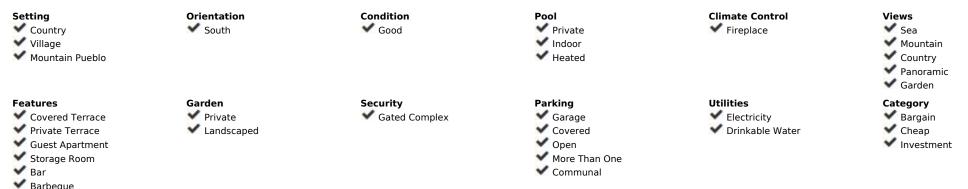

## Sales - House - Mijas 725.000€

Mijas

970 m2

House

12074 m2

Ref.-ID: R4749658

Located in a privileged natural environment, Finca La Retama offers endless possibilities for both personal enjoyment and commercial investment. Just a 10-minute drive from the beach and the town of Fuengirola, and only 5 minutes from the N340 highway and the AP7 motorway, this 1-hectare property is close to the picturesque village of Mijas. Divided into two areas by a lane, it boasts 970m² of built area, including two homes, stables, and other dependencies. First, we find the main house with 5 bedrooms, 2 bathrooms, an independent kitchen, a spacious living room, and an interior patio. Adjacent to the main house, there is a modern apartment with 2 bedrooms, 2 bathrooms, an independent kitchen, and a living room with a fireplace. There is also an unfinished structure that offers possibilities for expansion. All rooms boast views extending towards the Mediterranean Sea. In the common area, we find an outdoor pool convertible to an indoor heated pool during the winter months, so it can be enjoyed at any time of the year, and a cozy covered chillout area with clear views of the sea and the mountains. As a true treasure, the estate features a wonderful balcony overlooking the sea, a waterfall pool, a meditation area, and a room that was previously used as a cellar. The plot, which benefits from irrigation water, includes 2 wells and a pool. It has an active electricity contract. On the lower level of the plot, there is a stable for 7 horses, a 24m² garage, a 259m² warehouse, and a restaurant of 52m² with a bar, kitchen, a bedroom, and a bathroom. This is an excellent opportunity for hosting events such as weddings, corporate retreats, workshops, and more. It is also ideal as a permanent residence, offering a peaceful life in nature, yet close to amenities and the beach. The useful and terrace meters are approximate. Contact us for a guided tour and discover everything this wonderful property has to offer!