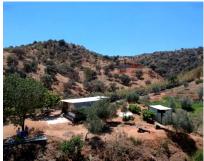

## 34724 m2

Large plot of land situated in the area of Cortijo Benitez in Coin. The land which is bordering the river, consists of 34724m2 in which we find olive trees, oaks and some fruit trees. It has a small unregistered country house in need of renovation. The property has its own well, electric connection nearby & magnificent views towards nature and the mountains. A secluded location but the center of Coin is only a 15 min drive away. The access is by tarmac, until the last 500 meters of track.