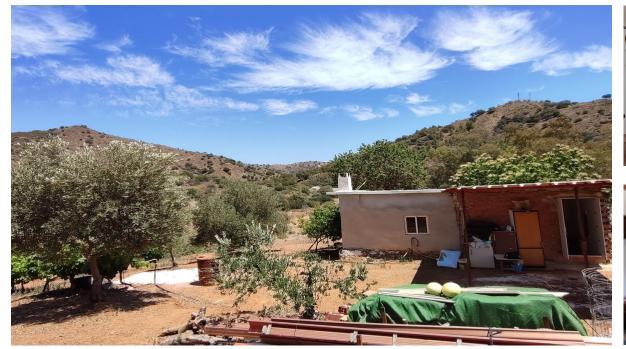

## 34724 m2

Large plot of land situated in the area of Cortijo Benitez in Coin. The land which is bordering the river, consists of 34724m2 in which we find olive trees, oaks and some fruit trees. It has a small unregistered country house in need of renovation. The property has its own well, electric connection nearby & magnificent views towards nature and the mountains. A secluded location but the center of Coin is only a 15 min drive away. The access is by tarmac, until the last 500 meters of track.