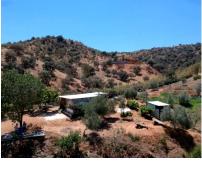

## 34724 m2

Large plot of land situated in the area of Cortijo Benitez in Coin. The land which is bordering the river, consists of 34724m2 in which we find olive trees, oaks and some fruit trees. It has a small unregistered country house in need of renovation. The property has its own well, electric connection nearby & magnificent views towards nature and the mountains. A secluded location but the center of Coin is only a 15 min drive away. The access is by tarmac, until the last 500 meters of track.