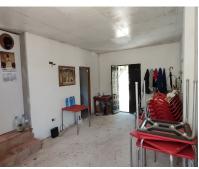

## 34724 m2

Large plot of land situated in the area of Cortijo Benitez in Coin. The land which is bordering the river, consists of 34724m2 in which we find olive trees, oaks and some fruit trees. It has a small unregistered country house in need of renovation. The property has its own well, electric connection nearby & magnificent views towards nature and the mountains. A secluded location but the center of Coin is only a 15 min drive away. The access is by tarmac, until the last 500 meters of track.