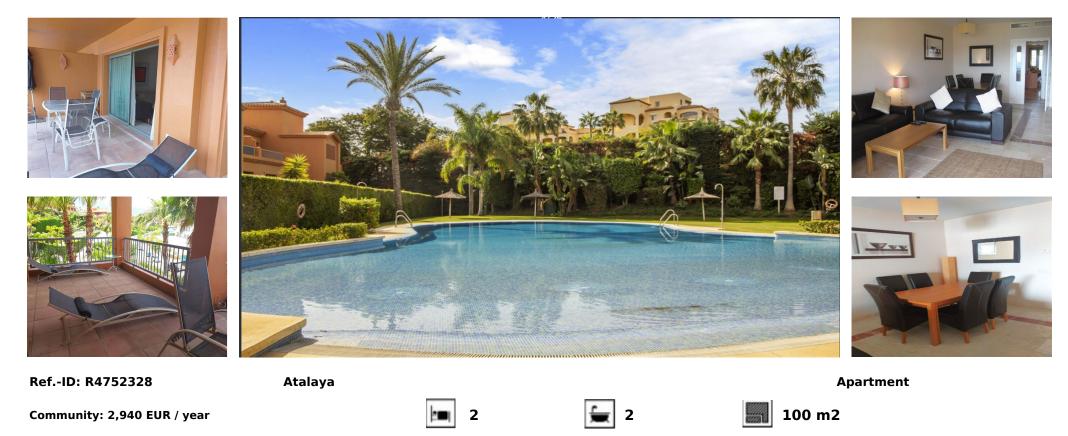

## Sales - Apartment - Atalaya 365.000€

SUPERB APARTMENT NEXT TO THE PRESTIGIOUS ATALAYA SCHOOL. This beautiful apartment has a spacious living room which opens on to the large terrace which overlooks the beautiful gardens and has views of the mountains. There is a separate, fully fitted kitchen with a utility room. The two large bedrooms have spacious fitted wardrobes and the apartment boasts two full bathrooms, one of them ensuite. The property has an underground parking space and enjoys the use of the communal gardens, swimming pools, gymnasium and spa. This property is located only 10 minutes drive to San Pedro Town Centre, 5 minutes drive to the beach, and next to Atalaya Golf Course. VIEWING IS HIGHLY RECOMMENDED