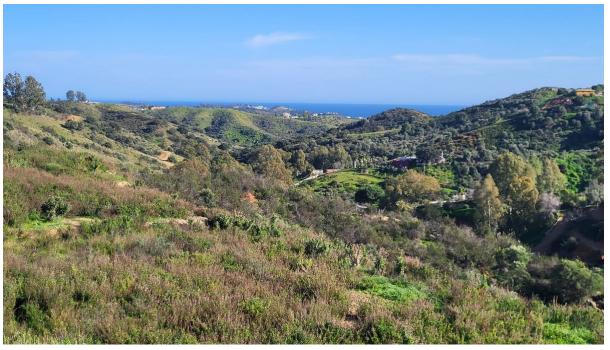

## Sales - Plot - La Cala Golf 199.000€

La Cala Golf Plot Ref.-ID: R4752778

Community: 456 EUR / year IBI: 457 EUR / year

1415 m2

Fabulous south facing plot with stunning sea and mountain views in Reserva de Cala Golf street, La Cala Golf, Mijas Costa. Urban characteristics of the plot (1.415m2): Qualified for single-family residential villas Urban classification: Urban land. Ordered Zoning: AlS Permitted use: Residential Isolated Buildability: 22% (Maximum surface occupancy 311 m²) Perimeter building rules: 3m to the street and other boundaries. Allowed heights: 2 floors Maximum height allowed: 7m Roadside access on both north and south side of the plot The plot will be excavated and flattened at the cost of the owner This plot is located in a residential, villa-only neighbourhood of the exclusive La Cala Golf which is a 10 minute drive from La Cala de Mijas. La Cala Golf is renowned as the finest golf complex in Andalucia, with three exciting 18 hole championship courses designed by Cabell Robinson, La Cala Golf Academy in Mijas, Spain. La Cala Golf hosts lots of national and international golf competitions and annual golf events, it has a golf club that is one of the most active in Costa del Sol. Afterwards, you can celebrate a successful round in the inviting Clubhouse Restaurant and Bar Laurel. Their you can relax on two patios or choose the Recreational Room Podio to watch your favourite sport, read or simply enjoy the company of friends. This is the best location and facilities to enjoy golf in Costa del Sol. The nearby golden beaches found in La Cala de Mijas stretch for miles along the coast and have some of the best beachside restaurants (chiringuitos), which serve lunch and dinner. Malaga Airport is 30 minutes by car to the east and Marbella's Puerto Banús is 30 minutes to the west along the Costa del Sol. Excellent investment opportunity! If you are looking to build a detached villa in a peaceful, luxurious setting, this is the perfect location.