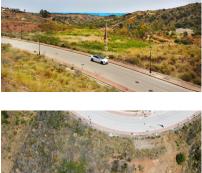

## Sales - Plot - La Cala Golf 199.000€

La Cala Golf Plot Ref.-ID: R4752778

Community: 456 EUR / year IBI: 457 EUR / year

1415 m2

Fabulous south facing plot with stunning sea and mountain views in Reserva de Cala Golf street, La Cala Golf, Mijas Costa. Urban characteristics of the plot (1.415m2): Qualified for single-family residential villas Urban classification: Urban land. Ordered Zoning: AlS Permitted use: Residential Isolated Buildability: 22% (Maximum surface occupancy 311 m²) Perimeter building rules: 3m to the street and other boundaries. Allowed heights: 2 floors Maximum height allowed: 7m Roadside access on both north and south side of the plot The plot will be excavated and flattened at the cost of the owner This plot is located in a residential, villa-only neighbourhood of the exclusive La Cala Golf which is a 10 minute drive from La Cala de Mijas. La Cala Golf is renowned as the finest golf complex in Andalucia, with three exciting 18 hole championship courses designed by Cabell Robinson, La Cala Golf Academy in Mijas, Spain. La Cala Golf hosts lots of national and international golf competitions and annual golf events, it has a golf club that is one of the most active in Costa del Sol. Afterwards, you can celebrate a successful round in the inviting Clubhouse Restaurant and Bar Laurel. Their you can relax on two patios or choose the Recreational Room Podio to watch your favourite sport, read or simply enjoy the company of friends. This is the best location and facilities to enjoy golf in Costa del Sol. The nearby golden beaches found in La Cala de Mijas stretch for miles along the coast and have some of the best beachside restaurants (chiringuitos), which serve lunch and dinner. Malaga Airport is 30 minutes by car to the east and Marbella's Puerto Banús is 30 minutes to the west along the Costa del Sol. Excellent investment opportunity! If you are looking to build a detached villa in a peaceful, luxurious setting, this is the perfect location.