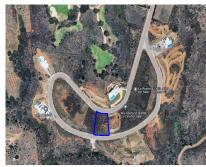

## Sales - Plot - La Cala Golf 199.000€

La Cala Golf Plot Ref.-ID: R4752778

Community: 456 EUR / year IBI: 457 EUR / year

1415 m2

Fabulous south facing plot with stunning sea and mountain views in Reserva de Cala Golf street, La Cala Golf, Mijas Costa. Urban characteristics of the plot (1.415m2): Qualified for single-family residential villas Urban classification: Urban land. Ordered Zoning: AlS Permitted use: Residential Isolated Buildability: 22% (Maximum surface occupancy 311 m²) Perimeter building rules: 3m to the street and other boundaries. Allowed heights: 2 floors Maximum height allowed: 7m Roadside access on both north and south side of the plot The plot will be excavated and flattened at the cost of the owner This plot is located in a residential, villa-only neighbourhood of the exclusive La Cala Golf which is a 10 minute drive from La Cala de Mijas. La Cala Golf is renowned as the finest golf complex in Andalucia, with three exciting 18 hole championship courses designed by Cabell Robinson, La Cala Golf Academy in Mijas, Spain. La Cala Golf hosts lots of national and international golf competitions and annual golf events, it has a golf club that is one of the most active in Costa del Sol. Afterwards, you can celebrate a successful round in the inviting Clubhouse Restaurant and Bar Laurel. Their you can relax on two patios or choose the Recreational Room Podio to watch your favourite sport, read or simply enjoy the company of friends. This is the best location and facilities to enjoy golf in Costa del Sol. The nearby golden beaches found in La Cala de Mijas stretch for miles along the coast and have some of the best beachside restaurants (chiringuitos), which serve lunch and dinner. Malaga Airport is 30 minutes by car to the east and Marbella's Puerto Banús is 30 minutes to the west along the Costa del Sol. Excellent investment opportunity! If you are looking to build a detached villa in a peaceful, luxurious setting, this is the perfect location.