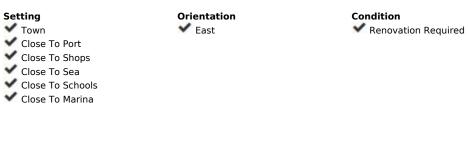

## Sales - Apartment - Estepona 230.000€

Ref.-ID: R4753090 Estepona Apartment

Community: 504 EUR / year

IBI: 440 EUR / year

Rubbish: 120 EUR / year

123 m<sup>2</sup>

SPACIOUS AND BRIGHT APARTMENT IN THE HEART OF ESTEPONA This spacious mid-floor apartment is located in one of the most sought-after areas of Estepona, offering convenience and proximity to everything a large family might need. Situated on a quiet urban street, you'll be just steps away from schools, shops, the port, and the beach, making this location perfect for those seeking comfort and a high quality of life. With 123 m² of built space, this apartment features 4 bedrooms and 2 bathrooms, ideal for families who need extra space without sacrificing proximity to the best amenities. The 10 m² private terrace is a perfect spot to enjoy fresh air while watching the urban life of the city. Although the property needs renovations, it's a unique opportunity to transform it into the home of your dreams. The east-facing orientation ensures you'll enjoy bright mornings. Additional features that will make life easier include an elevator for convenient access to the apartment and built-in wardrobes in the bedrooms. The covered terrace offers privacy and a cozy outdoor space to enjoy at any time. The property also includes a partially equipped kitchen, ready to be customized to your taste, and utilities such as electricity, potable water, and telephone are already installed. Security is not an issue, as the building is equipped with an intercom system. And if you need connectivity, no worries—the apartment already has WiFi. Plus, easy parking in the area is a huge bonus, highly valued in this central location. This apartment is an excellent option both for those looking for a resale investment and for those wanting to create a personalized home in a prime location in Estepona.

## Setting **✓** Town Close To Port Close To Sea **Furniture** ✓ Not Furnished

Kitchen

✓ Partially Fitted

Category

Resale

Investment

**Climate Control** 

Central Heating