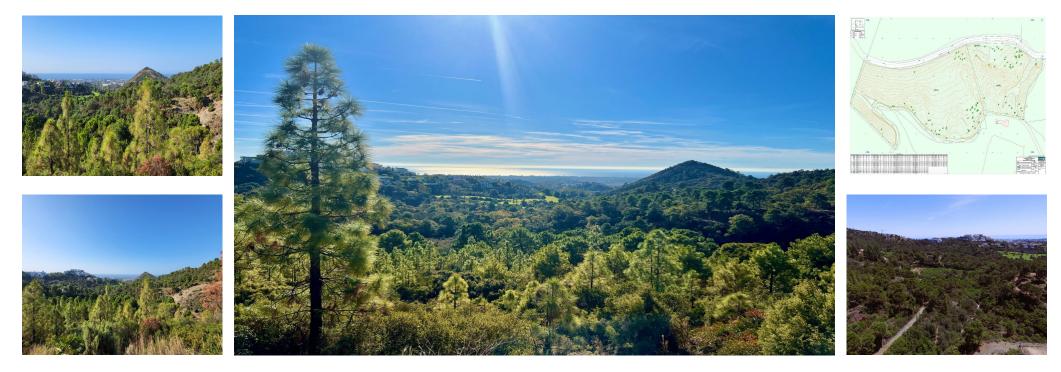

## **34506 m2**

Undoubtedly one of the largest and most scenic residential plots available on the Costa del Sol - an extraordinary private estate of 34,506 m2, classified as rustic land, but with permission to build 1% above-ground habitable space, meaning that you could build the villa of your dreams in a 5\* location, with all the privacy and outdoor space you could ever want. This is an exceptional opportunity. Please contact us for viewings and further information.

Orientation South Views Sea Mountain Security 24 Hour Security Category Investment