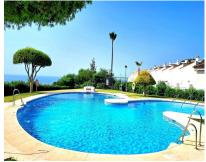

## Sales - House - Calahonda 357.000€

Community: 1,860 EUR / year

Ref.-ID: R4753855 Calahonda

IBI: 254 EUR / year Rubbish: 128 EUR / year

House

185 m<sup>2</sup>

This is a 2 bedroom and 1 1/2 bathroom townhouse situated in a guiet area in the heart of Calahonda. On the entrance level is a kitchen with a hatch, guest toilet, dining and living area. The partly covered terrace has direct access to the perfect maintained communal gardens. On the upper level is a full bathroom with shower and a bath, 2 double bedrooms, both with private balconies and fantastic sea views. There is a roof terrace with beautiful views to the mountains and the Mediterranean. The urbanisation consists of 180 homes that are townhouses, villas and apartments. There are 4 pools to be shared and a beautiful private park area. There is plenty of parking within the urbanisation and a private parking space belonging to the house. A restaurant is just around the corner with a few other services such as a beautician amongst other and 300 meters away to 2 well known additional restaurants and a sports bar. It is 2.5 km to the beach and there is easy access to the motorway going to the direction of Gibraltar or Málaga. Townhouse, Calahonda, Costa del Sol. 2 Bedrooms, 2 Bathrooms, Built 0 m2. Setting: Close To Golf, Close To Shops, Close To Sea, Urbanisation. Orientation: East, South, West. Condition: Good. Pool: Communal. Climate Control: Air Conditioning. Views: Sea, Mountain, Panoramic. Features: Covered Terrace, Private Terrace, Solarium. Furniture: Not Furnished. Garden: Communal, Parking: Open, Street, More Than One, Communal, Private. Category: Holiday Homes, Investment, Resale.