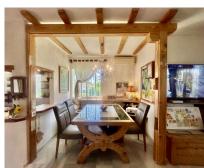

## Sales - House - Calahonda 357.000€

Community: 1,860 EUR / year

Ref.-ID: R4753855 Calahonda

IBI: 254 EUR / year Rubbish: 128 EUR / year

House

185 m<sup>2</sup>

This is a 2 bedroom and 1 1/2 bathroom townhouse situated in a guiet area in the heart of Calahonda. On the entrance level is a kitchen with a hatch, guest toilet, dining and living area. The partly covered terrace has direct access to the perfect maintained communal gardens. On the upper level is a full bathroom with shower and a bath, 2 double bedrooms, both with private balconies and fantastic sea views. There is a roof terrace with beautiful views to the mountains and the Mediterranean. The urbanisation consists of 180 homes that are townhouses, villas and apartments. There are 4 pools to be shared and a beautiful private park area. There is plenty of parking within the urbanisation and a private parking space belonging to the house. A restaurant is just around the corner with a few other services such as a beautician amongst other and 300 meters away to 2 well known additional restaurants and a sports bar. It is 2.5 km to the beach and there is easy access to the motorway going to the direction of Gibraltar or Málaga. Townhouse, Calahonda, Costa del Sol. 2 Bedrooms, 2 Bathrooms, Built 0 m2. Setting: Close To Golf, Close To Shops, Close To Sea, Urbanisation. Orientation: East, South, West. Condition: Good. Pool: Communal. Climate Control: Air Conditioning. Views: Sea, Mountain, Panoramic. Features: Covered Terrace, Private Terrace, Solarium. Furniture: Not Furnished. Garden: Communal, Parking: Open, Street, More Than One, Communal, Private. Category: Holiday Homes, Investment, Resale.