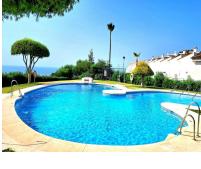

## Sales - House - Calahonda 357.000€

Community: 1,860 EUR / year

Ref.-ID: R4753855 Calahonda

IBI: 254 EUR / year Rubbish: 128 EUR / year

House

185 m<sup>2</sup>

This is a 2 bedroom and 1 1/2 bathroom townhouse situated in a guiet area in the heart of Calahonda. On the entrance level is a kitchen with a hatch, guest toilet, dining and living area. The partly covered terrace has direct access to the perfect maintained communal gardens. On the upper level is a full bathroom with shower and a bath, 2 double bedrooms, both with private balconies and fantastic sea views. There is a roof terrace with beautiful views to the mountains and the Mediterranean. The urbanisation consists of 180 homes that are townhouses, villas and apartments. There are 4 pools to be shared and a beautiful private park area. There is plenty of parking within the urbanisation and a private parking space belonging to the house. A restaurant is just around the corner with a few other services such as a beautician amongst other and 300 meters away to 2 well known additional restaurants and a sports bar. It is 2.5 km to the beach and there is easy access to the motorway going to the direction of Gibraltar or Málaga. Townhouse, Calahonda, Costa del Sol. 2 Bedrooms, 2 Bathrooms, Built 0 m2. Setting: Close To Golf, Close To Shops, Close To Sea, Urbanisation. Orientation: East, South, West. Condition: Good. Pool: Communal. Climate Control: Air Conditioning. Views: Sea, Mountain, Panoramic. Features: Covered Terrace, Private Terrace, Solarium. Furniture: Not Furnished. Garden: Communal, Parking: Open, Street, More Than One, Communal, Private. Category: Holiday Homes, Investment, Resale.