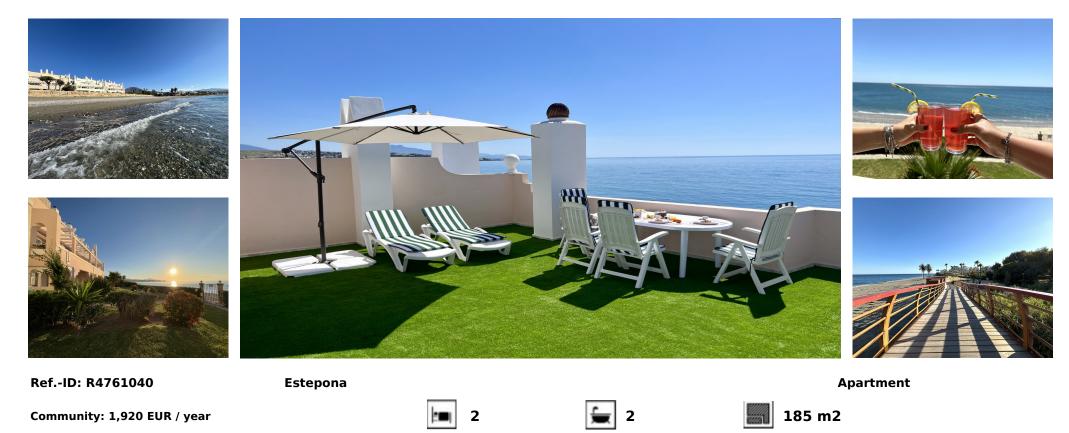

## Sales - Apartment - Estepona 798.000€

This stunning luxury duplex penthouse is located in the beautiful area of Arroyo Vaquero, Estepona West, Estepona, Malaga. Situated in a front line beach position, this property offers breathtaking sea views and direct access to the beach. With a built area of 185m<sup>2</sup>, this spacious penthouse includes 2 bedrooms and 2 bathrooms. The interior of the penthouse spans 115m<sup>2</sup> and features an open and bright living room, a dining room, and a fully fitted kitchen with modern appliances. The marble floors and double glazing give the property an elegant touch. The penthouse also boasts a private terrace of 70m<sup>2</sup>, which is ideal for outdoor dining, entertaining, and enjoying the stunning sea view. Additional features of this luxury penthouse include air conditioning, fitted wardrobes, a walk-in closet, and a roof terrace. The communal areas of the property include a swimming pool, a garden, and a garage. Other amenities in the vicinity include shops, restaurants, and schools, making this an ideal location for both relaxation and everyday convenience. The property is in excellent condition and is available with optional furniture. Pets are allowed, and internet connection is available through both Wi-Fi and fiber optic. With its prime beachfront location, luxurious features, and stunning sea views, this duplex penthouse in Arroyo Vaquero, Estepona is a truly exceptional property.