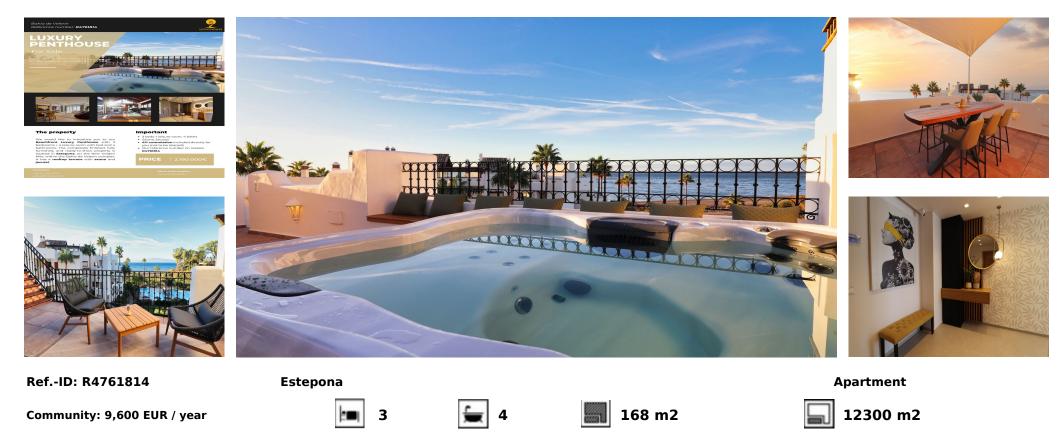

## Sales - Apartment - Estepona 2.190.000€

This luxory top-rated property is located on the 3 rd and roof Level of a condominium known as Bahia de Velerin. It consists of two levels: the apartment level and the panorama wellness (leisure) roof terrace. The building is equipped with elevator operating from the parking level to the property exlusively. There are 3 bedrooms with their own bathrooms (Guest, Golden, Black) and covered, and openable, glazed-side-closed, fully equipped Luxury Panorama Leisure area as part of the roof terrace. The entrance hall, living room, kitchen, dining area and panorama balcony with external stair to the roof terrace are located on the apartment level. The panorama wellness roof terrace (with jacuzzi, sauna and BBQ) has an open area and a closed fully glazed (openable) panorama leisure area under a wooden structure roof. There is a unique internal "floating stair" with automatic glazed openable slab built between the apartment and the roof level. The architectural style of the apartment is modern, but on the roof terrace, as it is partly open, the existing "South Mediterranean - Andalusian – North African" design was followed. Underground lockable storage and private parking with own electric car-charging station also belong to the property. The condominium has a fully maintained tropical garden with a lake, private swimming pool with a pool bar and direct access to the beach. Equipment: security systems with security camera, Airconditioner, Electric floor heating, fully equipped kitchen, Dolby Atmos HIFI system, TV in all rooms, WIFI Hot-Spot System 5g. Used brands: Bose, Sony, Samsung, Miele, Neff, Bosch, Villeroy&Boch, Laufen, Grohe. More info: www.lhdspain.eu