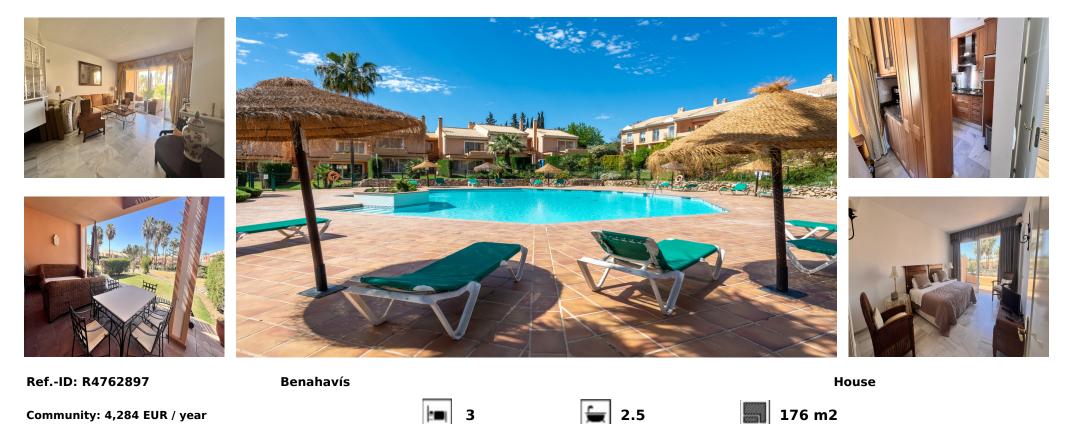

## Sales - House - Benahavís 449.000€

LARGE THREE BEDROOM TOWNHOUSE FOR SALE IN EL PARAISO This lovely three-bedroom Townhouse is located in Paraiso Park, an excellent community of only 36 houses nestled in over 27.000m2 of communal gardens, next to Atalaya Golf course and is conveniently positioned close to the Commercial Centre of Diana Park with many shops, bars and restaurants. The House is built on two levels, the ground floor comprises of a good-sized living room with fireplace, dining area and double doors that lead out on to a spacious front terrace and back doors flowing out to a spacious terrace area and private garden, guest cloakroom and fully fitted kitchen. Stairs lead you up to the first floor that comprises of the master bedroom, en-suite bathroom and walk in wardrobe, with a further two double bedrooms and a large guest bathroom. This gated development benefits from a huge community swimming pool, manicured tropical gardens with a lovely BBQ area and the property benefits from a private covered parking space. This property is in need of some modernisation and would make an excellent permanent residence, holiday home or rental investment. WE HAVE KEYS FOR EASY VIEWINGS