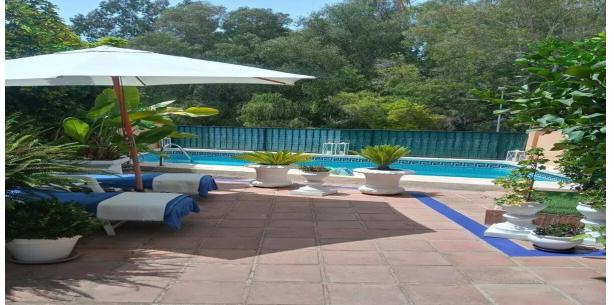

## Sales - House - The Golden Mile 1.600.000€

The Golden Mile Ref.-ID: R4764316

Community: 3,456 EUR / year

300 m2

House

Spacious townhouse in the Golden Mile next to the Hotel Puente Romano and the Hotel Alanda Marbella, and walking distance to the beach. The house is distributed over four levels: the main floor consists of an entrance hall, a guest toilet, a fully equipped kitchen with an office, a splendid living room with a fireplace and a large double glazed enclosure that leads to a summer dining porch with access to the garden and the private pool. A staircase takes you to the first floor where you will find the large master bedroom with a dressing area, an en-suite bathroom with a jacuzzi and a shower tray and a large private terrace, a second guest bedroom with an en-suite bathroom, a large built-in wardrobe and a private terrace. On the upper floor there is a beautiful attic bedroom, also with an en-suite bathroom, a built-in wardrobe and access to a large solarium with afternoon sun and views of the mountains surrounding Marbella such as La Concha. The semi-basement is completely open plan and has an adjoining storage room and access to the underground garage with two large parking spaces. Likewise, and through a large glass window, it has access to a chill-out porch with a staircase that gives access to the garden and pool. Finally, the large garden has some fruit trees and tropical plants that give it a very peculiar character and the possibility of enjoying the sun and its magnificent private pool. Features: 450 useful M2 East/West orientation 3 bedrooms with en suite bathroom and 1 guest toilet. DAIKIN hot-cold ducted air conditioning system, with independent on/off in bedrooms and living room. 2 terraces and 1 solarium. Large covered porch. 4 parking spaces, 2 underground and 2 outdoor. Fireplace. Electric blinds. Second hand/perfect condition. Security.

Condition

Excellent

Garden

Private