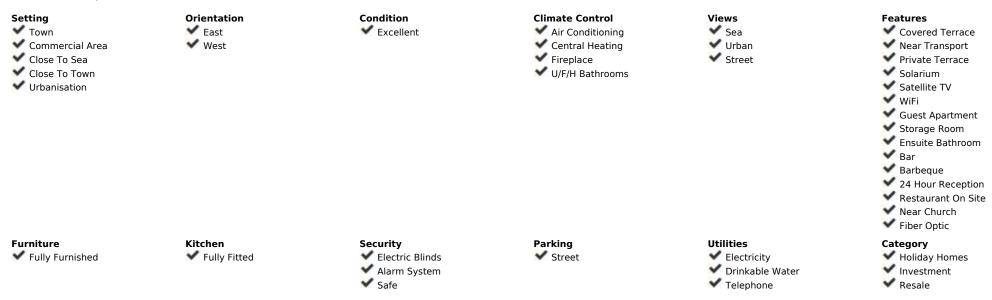

CHARMING TOURIST ACCOMMODATION. Unique investment opportunity on the Costa del Sol! We present this charming building for the use of tourist rooms for sale, located in the picturesque town of Cancelada, Estepona, just a step away from Puerto Banús and Marbella. This establishment has 12 double bedrooms, each with Fully equipped en-suite bathroom decorated with soft colors and high-quality textiles. The Rooms are designed for maximum comfort, with latex beds, air conditioning, heating and electronic locks for greater security. The accommodation offers an unparalleled experience for its guests, with all rooms Exteriors that include balconies with garden and mountain views. The bathrooms are equipped with shower cabins, guaranteeing a luxurious stay. Additionally, each room has a coffee maker of capsules, flat screen TV, free WiFi and a desk, ideal for both tourists and business travelers. The building has a terrace and a furnished restaurant, perfect to enjoy the weather Mediterranean. The reception and kitchen are fully equipped, ready to continue with the family business that already enjoys a consolidated reputation. With 500 m² built spread over Three floors, this hotel is in excellent condition and has no tenants, facilitating a smooth transition. issues. Located 800 meters from the beach and near the prestigious Villa Padierna golf course, this hotel is a gem for any investor. In addition, the aerotechnics system and the two solar panels ensure optimal energy efficiency. The property also has two additional toilets, one of them adapted for people with disabilities, and a door opening system by video camera for greater security. Don't miss this opportunity to acquire a profitable business in a location privileged. Contact us today for more information!