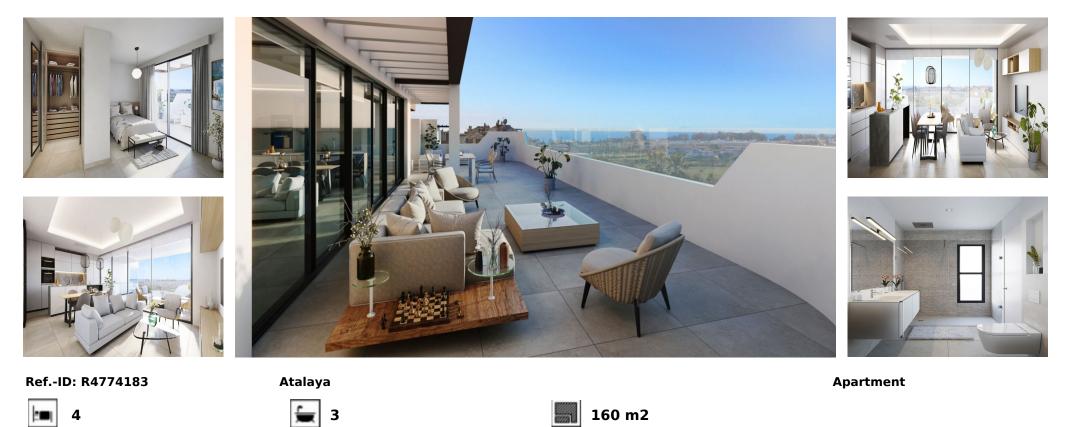

## Sales - Apartment - Atalaya 1.200.000€

penthouse duplex in a residential complex with clean, organic lines that blend in perfectly with the surrounding nature, there are common areas where every detail has been thought through, including a swimming pool, spa area, gym, changing rooms and even a co-working and common area. There is a security system and the installation of CCTV cameras and number plate recognition at the entrance to the garages. All homes are spacious and bright, with open spaces and large windows designed to maximise natural light and enjoy the beautiful views. The distribution of each room has been studied to maximise the use of space and create a comfortable and practical atmosphere. The development is located on the New Golden Mile, between Puerto Banus and Estepona, in one of the most popular areas at the moment. The project is surrounded by some of the most exclusive golf courses on the Costa del Sol, just minutes from El Saladillo beach and Playa del Sol Villacan.