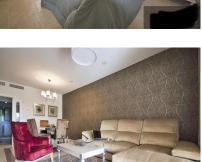

## Sales - Apartment - Atalaya 370.000€

Ref.-ID: R4775968

99 m2

15 m2

Atalaya. Ground floor apartment with a garden. Corner location, very private. Two bedrooms, 2 bathrooms, living room, terrace, 2 places of underground parking and srorage. Gated secured community. Walking distance to a supermarket, cafes, one of the best schools on the coast, and golf courses. Sold with appliances and furniture. Currently occupied by tenants. Prolongation of the long-term contract is possible, or termination within twenty days after the deposit. Welcome for a viewing!

Furniture

Fully Furnished

**Features** 

Covered Terrace
Private Terrace
Marble Flooring

Kitchen

Fully Fitted