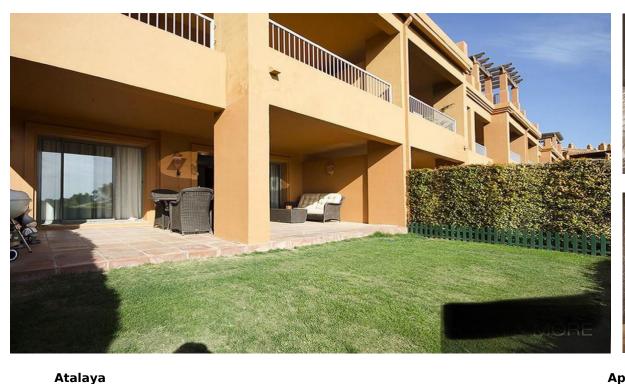

## Sales - Apartment - Atalaya 370.000€

Ref.-ID: R4775968

99 m2

15 m2

Atalaya. Ground floor apartment with a garden. Corner location, very private. Two bedrooms, 2 bathrooms, living room, terrace, 2 places of underground parking and srorage. Gated secured community. Walking distance to a supermarket, cafes, one of the best schools on the coast, and golf courses. Sold with appliances and furniture. Currently occupied by tenants. Prolongation of the long-term contract is possible, or termination within twenty days after the deposit. Welcome for a viewing!

| Setting          | Condition        | Views       |
|------------------|------------------|-------------|
| Frontline Golf   | Good             | Garden      |
| Close To Golf    |                  |             |
| Close To Shops   |                  |             |
| Close To Town    |                  |             |
| Close To Schools |                  |             |
| Close To Forest  |                  |             |
| Urbanisation     |                  |             |
| Garden           | Security         | Parking     |
| Communal         | Gated Complex    | Underground |
| Private          | 24 Hour Security |             |