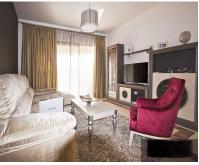

## Sales - Apartment - Atalaya 370.000€

Ref.-ID: R4775968

99 m2

15 m2

Atalaya. Ground floor apartment with a garden. Corner location, very private. Two bedrooms, 2 bathrooms, living room, terrace, 2 places of underground parking and srorage. Gated secured community. Walking distance to a supermarket, cafes, one of the best schools on the coast, and golf courses. Sold with appliances and furniture. Currently occupied by tenants. Prolongation of the long-term contract is possible, or termination within twenty days after the deposit. Welcome for a viewing!

Furniture

Fully Furnished

**Features** 

Covered Terrace
Private Terrace
Marble Flooring

Kitchen

Fully Fitted