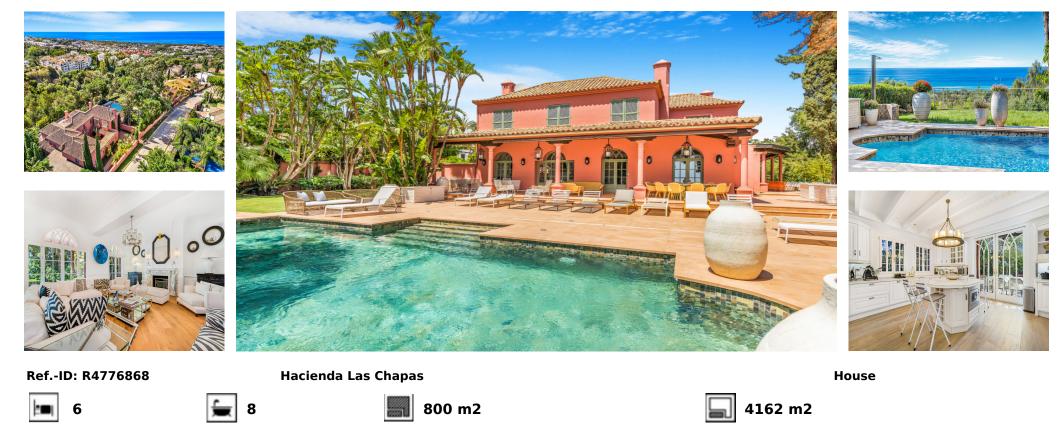

## Sales - House - Hacienda Las Chapas 5.400.000€

Magnificent six bedroom Villa located in Hacienda Las Chapas, Marbella. This property is close to amenities, golf courses and the beach, with only a short ten minute drive to Marbella. The villa boasts spectacular sea views from both the ground floor and first floor; the entrance level has a spacious open plan living and dining room with built in fireplace, lounge and access to the terrace, garden and private swimming pool; fully fitted kitchen; guest suite; and a guest toilet. The first floor has the master suite with walk in closet and spacious terrace with beautiful views to the sea and pool; four guest suites and a terrace with wonderful sea views. The lower level of the property leads to the gym and spa, complete with bathroom, sauna and Hamam. There is also a storage room; laundry room; and lounge area on this level. Other features include hot and cold air conditioning, double car port, fitted wardrobes and solar panels. There is also an approved project to add an independent guest house of 130m2 with three bedrooms and bathrooms.