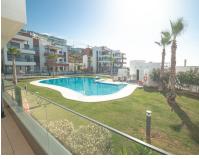

## Sales - Apartment - Fuengirola 525.000€

Community: 2,580 EUR / year

Ref.-ID: R4777003

**Fuengirola** 

IBI: 460 EUR / year

**Apartment** 

135 m<sup>2</sup>

Luxurious apartment with a very large sunny terrace overlooking the garden, the pool and the sea, located in the lower part of Higuerón (Carvaial), 180 meters from the train stop and 300 meters from the beach. It is distributed as follows: Entrance with built-in wardrobes, fully equipped kitchen with laundry room, and open to the beautiful living room with large window and beautiful views. Both the living room and the 2 bedrooms have direct access to the large 40m2 terrace, part of which is covered with a dining table and the other part is ideal for sunbathing. There are 2 large bedrooms and 2 bathrooms (one en-suite), both bedrooms with electric shutters and fitted wardrobes. A large underground garage plus a storage room are included in the price. The property is in perfect condition with hot and cold air conditioning, double glazed windows, electric shutters, underfloor heating and marble worktops with integrated appliances such as fridge/freezer, oven/hob and dishwasher. Very good maintenance of the community with 2 large swimming pools plus another pool for children, as well as a gym with sauna. Total build size 135,39m2. Living area 95,13m2 plus terrace 40,26m2. Garage 31,90m2 Storage room 4,55m2. Community fees 215,86 per month. IBI 460 per year. Year of construction 2020. Distances: Carvajal train station 180 meters Carvajal beach 300 meters Minimarket, bars and restaurants 300 meters away. The property is inscribed at the Tourism Registry of Andalusia, in accordance with the Decree 28/2016, of 2 February, of Tourist Homes of Andalusia.

Views

Sea
Garden

✓ Pool