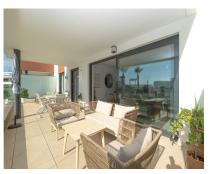

## Sales - Apartment - Fuengirola 525.000€

Community: 2,580 EUR / year

Ref.-ID: R4777003

**Fuengirola** 

IBI: 460 EUR / year

**Apartment** 

135 m<sup>2</sup>

Luxurious apartment with a very large sunny terrace overlooking the garden, the pool and the sea, located in the lower part of Higuerón (Carvaial), 180 meters from the train stop and 300 meters from the beach. It is distributed as follows: Entrance with built-in wardrobes, fully equipped kitchen with laundry room, and open to the beautiful living room with large window and beautiful views. Both the living room and the 2 bedrooms have direct access to the large 40m2 terrace, part of which is covered with a dining table and the other part is ideal for sunbathing. There are 2 large bedrooms and 2 bathrooms (one en-suite), both bedrooms with electric shutters and fitted wardrobes. A large underground garage plus a storage room are included in the price. The property is in perfect condition with hot and cold air conditioning, double glazed windows, electric shutters, underfloor heating and marble worktops with integrated appliances such as fridge/freezer, oven/hob and dishwasher. Very good maintenance of the community with 2 large swimming pools plus another pool for children, as well as a gym with sauna. Total build size 135,39m2. Living area 95,13m2 plus terrace 40,26m2. Garage 31,90m2 Storage room 4,55m2. Community fees 215,86 per month. IBI 460 per year. Year of construction 2020. Distances: Carvajal train station 180 meters Carvajal beach 300 meters Minimarket, bars and restaurants 300 meters away. The property is inscribed at the Tourism Registry of Andalusia, in accordance with the Decree 28/2016, of 2 February, of Tourist Homes of Andalusia.

Views

Sea
Garden

✓ Pool