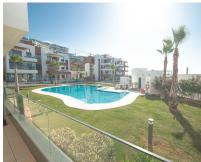

## Sales - Apartment - Fuengirola 525.000€

Community: 2,580 EUR / year

Ref.-ID: R4777003

**Fuengirola** 

IBI: 460 EUR / year

**Apartment** 

135 m<sup>2</sup>

Luxurious apartment with a very large sunny terrace overlooking the garden, the pool and the sea, located in the lower part of Higuerón (Carvaial), 180 meters from the train stop and 300 meters from the beach. It is distributed as follows: Entrance with built-in wardrobes, fully equipped kitchen with laundry room, and open to the beautiful living room with large window and beautiful views. Both the living room and the 2 bedrooms have direct access to the large 40m2 terrace, part of which is covered with a dining table and the other part is ideal for sunbathing. There are 2 large bedrooms and 2 bathrooms (one en-suite), both bedrooms with electric shutters and fitted wardrobes. A large underground garage plus a storage room are included in the price. The property is in perfect condition with hot and cold air conditioning, double glazed windows, electric shutters, underfloor heating and marble worktops with integrated appliances such as fridge/freezer, oven/hob and dishwasher. Very good maintenance of the community with 2 large swimming pools plus another pool for children, as well as a gym with sauna. Total build size 135,39m2. Living area 95,13m2 plus terrace 40,26m2. Garage 31,90m2 Storage room 4,55m2. Community fees 215,86 per month. IBI 460 per year. Year of construction 2020. Distances: Carvajal train station 180 meters Carvajal beach 300 meters Minimarket, bars and restaurants 300 meters away. The property is inscribed at the Tourism Registry of Andalusia, in accordance with the Decree 28/2016, of 2 February, of Tourist Homes of Andalusia.

Views

Sea
Garden

✓ Pool