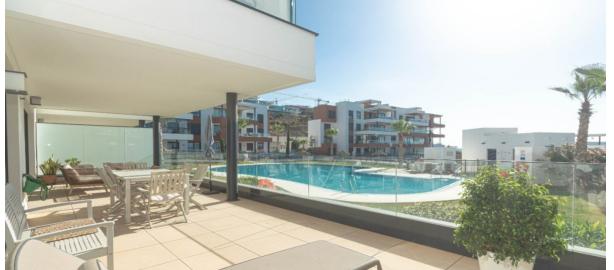

## Sales - Apartment - Fuengirola 525.000€

Community: 2,580 EUR / year

Ref.-ID: R4777003

**Fuengirola** 

IBI: 460 EUR / year

**Apartment** 

135 m<sup>2</sup>

Luxurious apartment with a very large sunny terrace overlooking the garden, the pool and the sea, located in the lower part of Higuerón (Carvaial), 180 meters from the train stop and 300 meters from the beach. It is distributed as follows: Entrance with built-in wardrobes, fully equipped kitchen with laundry room, and open to the beautiful living room with large window and beautiful views. Both the living room and the 2 bedrooms have direct access to the large 40m2 terrace, part of which is covered with a dining table and the other part is ideal for sunbathing. There are 2 large bedrooms and 2 bathrooms (one en-suite), both bedrooms with electric shutters and fitted wardrobes. A large underground garage plus a storage room are included in the price. The property is in perfect condition with hot and cold air conditioning, double glazed windows, electric shutters, underfloor heating and marble worktops with integrated appliances such as fridge/freezer, oven/hob and dishwasher. Very good maintenance of the community with 2 large swimming pools plus another pool for children, as well as a gym with sauna. Total build size 135,39m2. Living area 95,13m2 plus terrace 40,26m2. Garage 31,90m2 Storage room 4,55m2. Community fees 215,86 per month. IBI 460 per year. Year of construction 2020. Distances: Carvajal train station 180 meters Carvajal beach 300 meters Minimarket, bars and restaurants 300 meters away. The property is inscribed at the Tourism Registry of Andalusia, in accordance with the Decree 28/2016, of 2 February, of Tourist Homes of Andalusia.

Views

Sea
Garden

✓ Pool