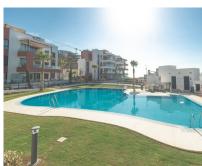

## Sales - Apartment - Fuengirola 525.000€

Community: 2,580 EUR / year

Ref.-ID: R4777003

**Fuengirola** 

IBI: 460 EUR / year

**Apartment** 

135 m<sup>2</sup>

Luxurious apartment with a very large sunny terrace overlooking the garden, the pool and the sea, located in the lower part of Higuerón (Carvaial), 180 meters from the train stop and 300 meters from the beach. It is distributed as follows: Entrance with built-in wardrobes, fully equipped kitchen with laundry room, and open to the beautiful living room with large window and beautiful views. Both the living room and the 2 bedrooms have direct access to the large 40m2 terrace, part of which is covered with a dining table and the other part is ideal for sunbathing. There are 2 large bedrooms and 2 bathrooms (one en-suite), both bedrooms with electric shutters and fitted wardrobes. A large underground garage plus a storage room are included in the price. The property is in perfect condition with hot and cold air conditioning, double glazed windows, electric shutters, underfloor heating and marble worktops with integrated appliances such as fridge/freezer, oven/hob and dishwasher. Very good maintenance of the community with 2 large swimming pools plus another pool for children, as well as a gym with sauna. Total build size 135,39m2. Living area 95,13m2 plus terrace 40,26m2. Garage 31,90m2 Storage room 4,55m2. Community fees 215,86 per month. IBI 460 per year. Year of construction 2020. Distances: Carvajal train station 180 meters Carvajal beach 300 meters Minimarket, bars and restaurants 300 meters away. The property is inscribed at the Tourism Registry of Andalusia, in accordance with the Decree 28/2016, of 2 February, of Tourist Homes of Andalusia.