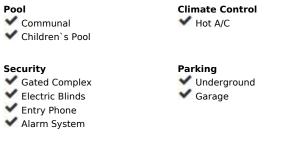

## Sales - Apartment - Fuengirola 525.000€

Community: 2,580 EUR / year

Ref.-ID: R4777003

**Fuengirola** 

IBI: 460 EUR / year

**Apartment** 

135 m<sup>2</sup>

Luxurious apartment with a very large sunny terrace overlooking the garden, the pool and the sea, located in the lower part of Higuerón (Carvaial), 180 meters from the train stop and 300 meters from the beach. It is distributed as follows: Entrance with built-in wardrobes, fully equipped kitchen with laundry room, and open to the beautiful living room with large window and beautiful views. Both the living room and the 2 bedrooms have direct access to the large 40m2 terrace, part of which is covered with a dining table and the other part is ideal for sunbathing. There are 2 large bedrooms and 2 bathrooms (one en-suite), both bedrooms with electric shutters and fitted wardrobes. A large underground garage plus a storage room are included in the price. The property is in perfect condition with hot and cold air conditioning, double glazed windows, electric shutters, underfloor heating and marble worktops with integrated appliances such as fridge/freezer, oven/hob and dishwasher. Very good maintenance of the community with 2 large swimming pools plus another pool for children, as well as a gym with sauna. Total build size 135,39m2. Living area 95,13m2 plus terrace 40,26m2. Garage 31,90m2 Storage room 4,55m2. Community fees 215,86 per month. IBI 460 per year. Year of construction 2020. Distances: Carvajal train station 180 meters Carvajal beach 300 meters Minimarket, bars and restaurants 300 meters away. The property is inscribed at the Tourism Registry of Andalusia, in accordance with the Decree 28/2016, of 2 February, of Tourist Homes of Andalusia.

## Setting Orientation Close To Shops East Close To Sea Close To Schools Features Kitchen Lift ✓ Fully Fitted Fitted Wardrobes ✓ Private Terrace **✓** WiFi Gym Sauna ✓ Storage Room Ensuite Bathroom Access for people with reduced mobility