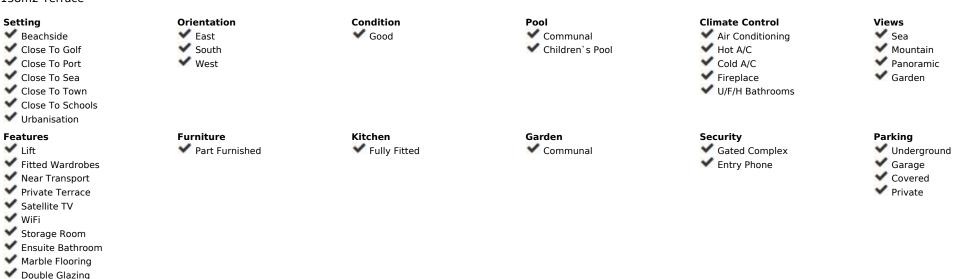

## Sales - Apartment - Benalmadena Costa 635.000€

Community: 2,760 EUR / year

Ref.-ID: R4777045

IBI: 672 EUR / year

135 m2

272 m2

Welcome to your dream home in the prestigious area of Higueron! This exquisite 2-bedroom penthouse offers unparalleled luxury and comfort with breathtaking sea views and a host of modern amenities. The Reserva del Higuerón Housing Estate is an idyllic place offering the best views, an architectural style that adapts to the land's natural features and a wide variety of services. The entire area is granted safety, exclusiveness and wellbeing, as well as the satisfaction of the highest demands with every development. Key Features: Prime Location: Situated in the sought after area of Higueron, you are conveniently close to high-end restaurants, well equipped fitness center, tennis court and top-rated schools and the Higueron 5 stars hotel Enjoy unparalleled privacy in the community's highest penthouse, offering complete peace with no neighbouring units overlooking your space. Panoramic Sea Views: Revel in the serene and picturesque sea views right from your home, providing a constant reminder of the beauty that surrounds you. Tropical Gardens: The complex features beautifully landscaped tropical gardens and 2 pools, offering a peaceful and lush environment to unwind and enjoy nature. Modern Amenities: Benefit from the exclusive amenities within the complex, including 2 swimming pools, spa, tennis courts, and a well-equipped fitness center. Additional Features: Fireplace Two spacious bedrooms with direct access to the terrace EASY Possibility of converting it into a 3 bedroom 5 electric awnings Higuerón bus that takes you to the beach in Carvajal and shopping area including restaurants, pharmacy and Carrefour supermarket Laundry room Secure underground parking and storage room. Only 20 minutes away from the airport! 135m2 Built + 138m2 Terrace