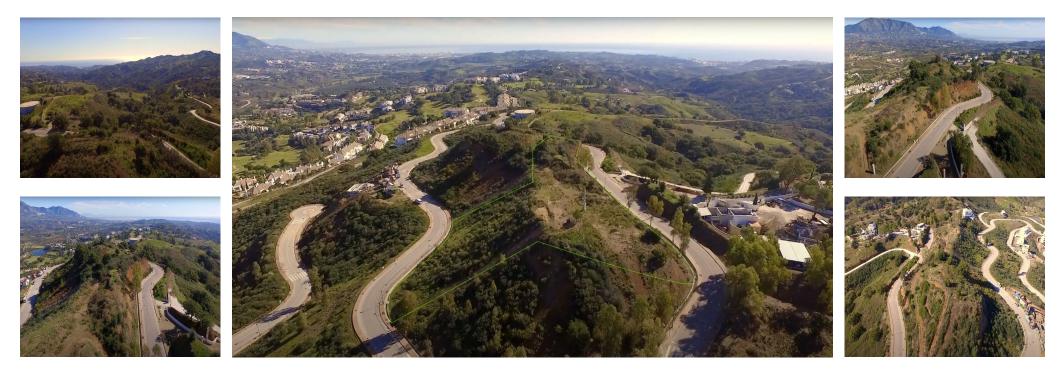

## Sales - Plot - La Mairena 1.275.000€

Plot

6662 m2

Nestled between the prestigious La Cala Golf Resort and the serene enclave of La Mairena, this expansive south-facing plot offers a unique opportunity to build your dream home in one of the most sought-after locations on the Costa del Sol. Boasting all-day sun, this prime piece of real estate spans a total of 6,662 square meters, with 3,442 square meters designated as buildable space. The plot allows for the construction of a spacious and elegant residence with a buildable area of 684 square meters. Additionally, there is the potential to include a basement level when constructing the house, providing extra living space for a home gym, cinema room, or other luxurious amenities. With its panoramic views, sunny disposition, and prime location close to world-class golf courses and the picturesque natural beauty of La Mairena, this plot is an ideal canvas for creating a bespoke home that combines modern luxury with the tranquility of the Andalusian countryside.

Condition Excellent

Sea Mountain Golf Country Panoramic

✓ Forest

Views

Garden Yrivate Category Investment