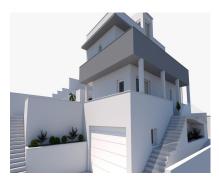

550 m2

Magnificent Villa Under Construction in Santangelo, Benalmadena Nestled in the highly sought-after Santangelo area of Benalmadena, this under-construction villa boasts stunning sea views and unparalleled access to the motorway, making it an ideal retreat with excellent connectivity. Property Overview: Size: 310 m² built Plot: 550 m² Bedrooms: 3 Bathrooms: 3 Floors: 4 Orientation: South, West First Floor: - Expansive living room surrounded by charming porches. - Modern kitchen with an adjoining laundry room. - Convenient guest toilet. Second Floor: - Two spacious bedrooms sharing a full bathroom. - Luxurious master bedroom featuring an en-suite bathroom and a walk-in dressing room. Third Floor: - Versatile headframe area, perfect for customization. Basement: - Secure garage accommodating two cars. - Additional bathroom. - Four generously sized rooms suitable for multiple uses, offering endless possibilities for personalization. Exterior: - Private swimming pool. - Beautifully landscaped garden. Construction Details: The villa is currently 70% complete. The current owner is committed to allocating the necessary funds post-sale to finalize the construction, allowing the new owner the flexibility to customize finishes and materials to their preference. After obtaining the First Occupancy License, you have the option to proceed with the creation of two apartments (one of 40m² and another of 70m²). Additional Features: - South and west-facing orientation ensures ample natural light and breathtaking sunsets. - Proximity to essential amenities including schools, parks, shopping centers, and public transportation. The advertising price is excluding IVA. This villa represents a unique opportunity to own a bespoke home in one of Benalmadena's most prestigious areas. Whether for a family residence or a luxury retreat, this property offers the perfect blend of elegance, comfort, and modern living.