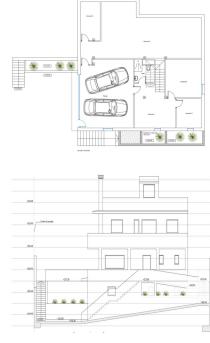

550 m2

Magnificent Villa Under Construction in Santangelo, Benalmadena Nestled in the highly sought-after Santangelo area of Benalmadena, this under-construction villa boasts stunning sea views and unparalleled access to the motorway, making it an ideal retreat with excellent connectivity. Property Overview: Size: 310 m² built Plot: 550 m² Bedrooms: 3 Bathrooms: 3 Floors: 4 Orientation: South, West First Floor: - Expansive living room surrounded by charming porches. - Modern kitchen with an adjoining laundry room. - Convenient guest toilet. Second Floor: - Two spacious bedrooms sharing a full bathroom. - Luxurious master bedroom featuring an en-suite bathroom and a walk-in dressing room. Third Floor: - Versatile headframe area, perfect for customization. Basement: - Secure garage accommodating two cars. - Additional bathroom. - Four generously sized rooms suitable for multiple uses, offering endless possibilities for personalization. Exterior: - Private swimming pool. - Beautifully landscaped garden. Construction Details: The villa is currently 70% complete. The current owner is committed to allocating the necessary funds post-sale to finalize the construction, allowing the new owner the flexibility to customize finishes and materials to their preference. After obtaining the First Occupancy License, you have the option to proceed with the creation of two apartments (one of 40m² and another of 70m²). Additional Features: - South and west-facing orientation ensures ample natural light and breathtaking sunsets. - Proximity to essential amenities including schools, parks, shopping centers, and public transportation. The advertising price is excluding IVA. This villa represents a unique opportunity to own a bespoke home in one of Benalmadena's most prestigious areas. Whether for a family residence or a luxury retreat, this property offers the perfect blend of elegance, comfort, and modern living.