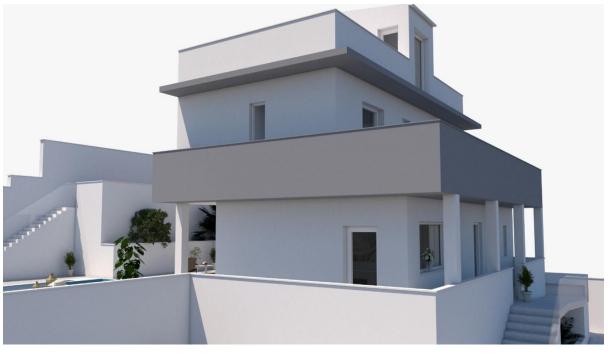

550 m2

Magnificent Villa Under Construction in Santangelo, Benalmadena Nestled in the highly sought-after Santangelo area of Benalmadena, this under-construction villa boasts stunning sea views and unparalleled access to the motorway, making it an ideal retreat with excellent connectivity. Property Overview: Size: 310 m² built Plot: 550 m² Bedrooms: 3 Bathrooms: 3 Floors: 4 Orientation: South, West First Floor: - Expansive living room surrounded by charming porches. - Modern kitchen with an adjoining laundry room. - Convenient guest toilet. Second Floor: - Two spacious bedrooms sharing a full bathroom. - Luxurious master bedroom featuring an en-suite bathroom and a walk-in dressing room. Third Floor: - Versatile headframe area, perfect for customization. Basement: - Secure garage accommodating two cars. - Additional bathroom. - Four generously sized rooms suitable for multiple uses, offering endless possibilities for personalization. Exterior: - Private swimming pool. - Beautifully landscaped garden. Construction Details: The villa is currently 70% complete. The current owner is committed to allocating the necessary funds post-sale to finalize the construction, allowing the new owner the flexibility to customize finishes and materials to their preference. After obtaining the First Occupancy License, you have the option to proceed with the creation of two apartments (one of 40m² and another of 70m²). Additional Features: - South and west-facing orientation ensures ample natural light and breathtaking sunsets. - Proximity to essential amenities including schools, parks, shopping centers, and public transportation. The advertising price is excluding IVA. This villa represents a unique opportunity to own a bespoke home in one of Benalmadena's most prestigious areas. Whether for a family residence or a luxury retreat, this property offers the perfect blend of elegance, comfort, and modern living.