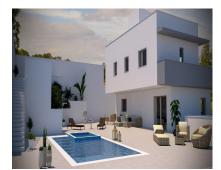

550 m2

Magnificent Villa Under Construction in Santangelo, Benalmadena Nestled in the highly sought-after Santangelo area of Benalmadena, this under-construction villa boasts stunning sea views and unparalleled access to the motorway, making it an ideal retreat with excellent connectivity. Property Overview: Size: 310 m² built Plot: 550 m² Bedrooms: 3 Bathrooms: 3 Floors: 4 Orientation: South, West First Floor: - Expansive living room surrounded by charming porches. - Modern kitchen with an adjoining laundry room. - Convenient guest toilet. Second Floor: - Two spacious bedrooms sharing a full bathroom. - Luxurious master bedroom featuring an en-suite bathroom and a walk-in dressing room. Third Floor: - Versatile headframe area, perfect for customization. Basement: - Secure garage accommodating two cars. - Additional bathroom. - Four generously sized rooms suitable for multiple uses, offering endless possibilities for personalization. Exterior: - Private swimming pool. - Beautifully landscaped garden. Construction Details: The villa is currently 70% complete. The current owner is committed to allocating the necessary funds post-sale to finalize the construction, allowing the new owner the flexibility to customize finishes and materials to their preference. After obtaining the First Occupancy License, you have the option to proceed with the creation of two apartments (one of 40m² and another of 70m²). Additional Features: - South and west-facing orientation ensures ample natural light and breathtaking sunsets. - Proximity to essential amenities including schools, parks, shopping centers, and public transportation. The advertising price is excluding IVA. This villa represents a unique opportunity to own a bespoke home in one of Benalmadena's most prestigious areas. Whether for a family residence or a luxury retreat, this property offers the perfect blend of elegance, comfort, and modern living.