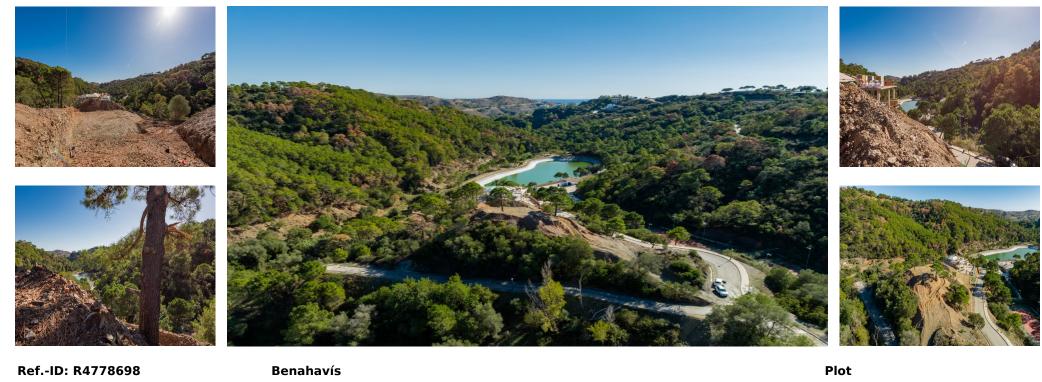

## Sales - Plot - Benahavís 299.000€

Community: 2,856 EUR / year

IBI: 249 EUR / year

Residential plot in Montemayor, introducing a unique opportunity in an exclusive setting. Located atop the hills of Benahavis, within the natural enclave of the Montemayor Valley, plot A16, is a private sanctuary, a blank canvas to create the home of your dreams. A natural paradise bathed in the warm southern sun, where a lush forest, majestic mountains, a serene lake, and the vast sea intertwine in an unparalleled spectacle. This 2,870 square meter plot, located in the prestigious Montemayor development, invites you to explore endless possibilities. With a maximum building capacity of 366 square meters, this space offers the freedom to build a customized oasis, tailored to your needs. Adjacent to it, you will find top-notch tennis courts and golf courses, along with the most exclusive clubs, making this place a landmark in southern Spain for those seeking to indulge in life to the fullest. Benahavis is both a city and a municipality in the province of Malaga, ideally located just 7 km from the coast and about a 20-minute drive from Marbella. An authentic Andalusian village nestled in a picturesque valley surrounded by spectacular mountains, and is especially popular among nature and gastronomy enthusiasts. Home to many luxury communities, the municipality of Benahavís spans 145 square kilometers and is well-connected to Malaga via the A7 and AP7 highways. Malaga Airport is located 71 km from the village, while Gibraltar Airport is 70 km away, with both journeys taking approximately 60 minutes. Don't miss the opportunity to turn this vision into your reality. Welcome to your future home in Montemayor!

## Setting Vrbanisation

Views Mountain Country Panoramic Forest

Security Gated Complex 24 Hour Security

Category Golf