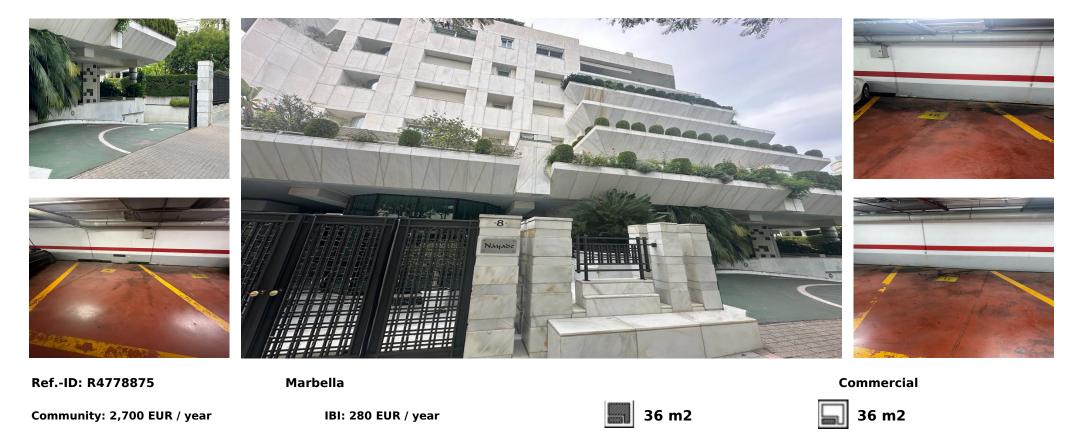

## Sales - Commercial - Marbella 53.000€

Three parking spaces for sale in the Nayade Building, located in Playa de la Fontanilla in Marbella. They can be purchased only together. The parking spaces are adjacent (numbers 9, 10 & 11). The strategic location of the Nayade Building provides quick and easy access to Marbella center, the beach, and the promenade, offering a comfortable and stylish lifestyle. Additionally, the building features high-end amenities, including a surveillance system with cameras and access control, a 24-hour concierge, and continuous access with a remote control. The added convenience of car wash services is also available. These parking spaces not only stand out for their size but also for their luxurious surroundings and nearby amenities. Within a few minutes' walk, prestigious private schools such as the British International School and Swans International School can be found. Well-known supermarkets, such as El Corte Inglés, are conveniently located, facilitating daily shopping. For those concerned about physical well-being, the Plaza del Mar Wellness Center offers two pools, a sauna, a spa, fitness rooms, and group activities, along with a physiotherapy unit. Note: maximum height of the parking space is 1,85 m Community fees per parking: 75<sup>[]</sup> / mes (225<sup>[]</sup> for three) AGB