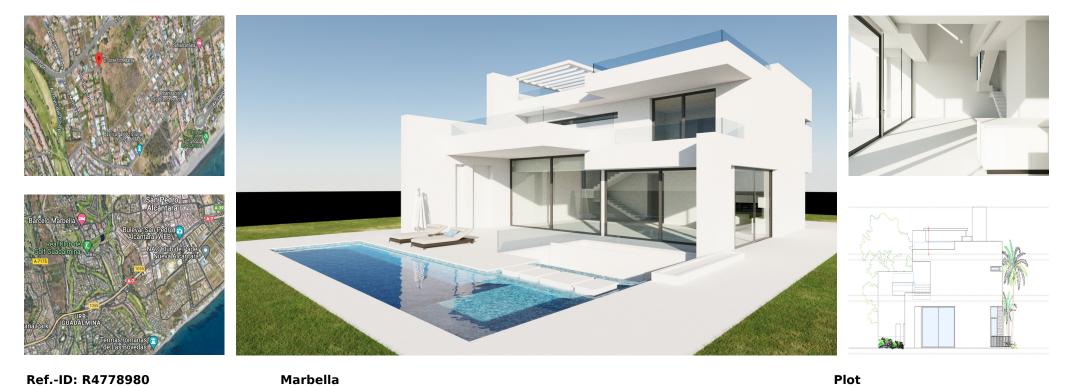

## Sales - Plot - Marbella 580.000€

Ref.-ID: R4778980

Marbella

500 m2

IBI: 516 EUR / year

This excellent 500 square meter plot is located in a privileged area just 850 meters from the beach and next to the prestigious Guadalmina golf course. Situated in the charming village of San Pedro de Alcántara, this plot offers a unique opportunity to build a home in one of the most coveted areas of the Costa del Sol. Key Features: Proximity to the beach: Only 850 meters away, perfect for enjoying walks and activities by the sea. Exclusive location :Adjacent to the Guadalmina golf course, offering a green and sophisticated environment. In a very quiet, low-traffic street and recently renovated by the town hall. Nearby services Close to La Colonia Shopping Center and Guadalmina, providing easy access to shops, restaurants, and essential services. Education:Just 500 meters from the renowned San José School, ideal for families with children. Vibrant environment:200 meters from the famous San Pedro Boulevard, a lively area with parks, leisure areas, and a wide variety of bars and restaurants. Access to exclusive areas:5.4 km from Puerto Banús, famous for its nightlife, luxury boutiques, and high-end restaurants. Shopping: Only 100 meters away from grocery stores and bakeries, as well as some typical local restaurants. 21 minutes from La Cañada Shopping Center, one of the largest and most complete shopping centers in the region. Proximity to the village: Within walking distance to the construction Pre-project has already been submitted and the license application with Marbella City Hall is in an advanced stage. You can choose to follow the project designed by the exclusive architect Alberto Rodríguez or design your own project according to your needs and preferences. Both option are not included in the price. Ficha Urbanística PA-SP-7 edificabilidad 0,30% Orientation and Maintenance: The plot has a southwest orientation, guaranteeing excellent natural light throughout the day. The proposed villa is designed to fit perfectly on the plot and requires low maintenance, ideal for year-round living with reduced costs or