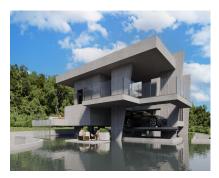

## Sales - Plot - Marbella 1.290.000€

Ref.-ID: R4779067 Marbella Plot

IBI: 885 EUR / year

We present an exceptional plot located in the prestigious area of Nagüeles, Marbella, with an approved project and building permit for the construction of an impressive contemporary luxury villa. Plot and Project Features: Land: The plot spans 1,370 square meters, providing ample space for construction and landscape design. Built Area: The projected villa offers 650 square meters of built area, intelligently distributed across three levels to maximize comfort and functionality. Bedrooms: The villa will feature 6 spacious and luxurious bedrooms, each designed with attention to detail to offer a comfortable and private environment. Bathrooms: The project includes 8 elegant bathrooms, equipped with the highest standards of quality and modern design. Parking: The property includes a spacious parking area with capacity for more than 9 cars, ideal for large families or owners with multiple vehicles. Design and Style: Contemporary Design: The villa boasts a contemporary and modern architectural design, with clean lines, large windows, and a harmonious integration of indoor and outdoor spaces. High-Quality Finishes: The project plans to use top-quality materials and luxury finishes, ensuring a sophisticated aesthetic and exceptional durability. Location: Nagüeles, Marbella: Located in one of Marbella's most exclusive areas, Nagüeles offers a tranquil and secure environment, surrounded by nature and with easy access to all amenities and services. The location is ideal for those seeking a luxurious lifestyle close to Marbella's center and its famous beaches. This plot with a project and building permit is a unique opportunity to build the villa of your dreams in one of the most sought-after areas of the Costa del Sol. Do not hesitate to contact us for more information and to schedule a visit. The abbreviated information document is available to you. Expenses: Taxes (ITP or VAT+AJD) + Notarial and registration expenses ERE