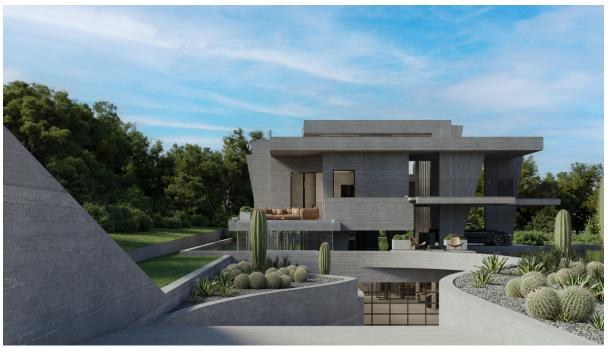

## Sales - Plot - Marbella 1.290.000€

Ref.-ID: R4779067 Marbella Plot

IBI: 885 EUR / year

We present an exceptional plot located in the prestigious area of Nagüeles, Marbella, with an approved project and building permit for the construction of an impressive contemporary luxury villa. Plot and Project Features: Land: The plot spans 1,370 square meters, providing ample space for construction and landscape design. Built Area: The projected villa offers 650 square meters of built area, intelligently distributed across three levels to maximize comfort and functionality. Bedrooms: The villa will feature 6 spacious and luxurious bedrooms, each designed with attention to detail to offer a comfortable and private environment. Bathrooms: The project includes 8 elegant bathrooms, equipped with the highest standards of quality and modern design. Parking: The property includes a spacious parking area with capacity for more than 9 cars, ideal for large families or owners with multiple vehicles. Design and Style: Contemporary Design: The villa boasts a contemporary and modern architectural design, with clean lines, large windows, and a harmonious integration of indoor and outdoor spaces. High-Quality Finishes: The project plans to use top-quality materials and luxury finishes, ensuring a sophisticated aesthetic and exceptional durability. Location: Nagüeles, Marbella: Located in one of Marbella's most exclusive areas, Nagüeles offers a tranquil and secure environment, surrounded by nature and with easy access to all amenities and services. The location is ideal for those seeking a luxurious lifestyle close to Marbella's center and its famous beaches. This plot with a project and building permit is a unique opportunity to build the villa of your dreams in one of the most sought-after areas of the Costa del Sol. Do not hesitate to contact us for more information and to schedule a visit. The abbreviated information document is available to you. Expenses: Taxes (ITP or VAT+AJD) + Notarial and registration expenses ERE