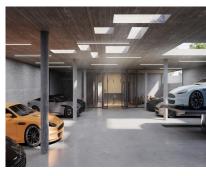

## Sales - Plot - Marbella 1.290.000€

Ref.-ID: R4779067 Marbella Plot

IBI: 885 EUR / year

We present an exceptional plot located in the prestigious area of Nagüeles, Marbella, with an approved project and building permit for the construction of an impressive contemporary luxury villa. Plot and Project Features: Land: The plot spans 1,370 square meters, providing ample space for construction and landscape design. Built Area: The projected villa offers 650 square meters of built area, intelligently distributed across three levels to maximize comfort and functionality. Bedrooms: The villa will feature 6 spacious and luxurious bedrooms, each designed with attention to detail to offer a comfortable and private environment. Bathrooms: The project includes 8 elegant bathrooms, equipped with the highest standards of quality and modern design. Parking: The property includes a spacious parking area with capacity for more than 9 cars, ideal for large families or owners with multiple vehicles. Design and Style: Contemporary Design: The villa boasts a contemporary and modern architectural design, with clean lines, large windows, and a harmonious integration of indoor and outdoor spaces. High-Quality Finishes: The project plans to use top-quality materials and luxury finishes, ensuring a sophisticated aesthetic and exceptional durability. Location: Nagüeles, Marbella: Located in one of Marbella's most exclusive areas, Nagüeles offers a tranquil and secure environment, surrounded by nature and with easy access to all amenities and services. The location is ideal for those seeking a luxurious lifestyle close to Marbella's center and its famous beaches. This plot with a project and building permit is a unique opportunity to build the villa of your dreams in one of the most sought-after areas of the Costa del Sol. Do not hesitate to contact us for more information and to schedule a visit. The abbreviated information document is available to you. Expenses: Taxes (ITP or VAT+AJD) + Notarial and registration expenses ERE