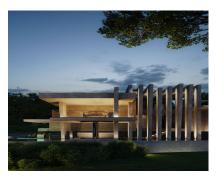

## Sales - Plot - Marbella 1.290.000€

Ref.-ID: R4779067 Marbella Plot

IBI: 885 EUR / year

We present an exceptional plot located in the prestigious area of Nagüeles, Marbella, with an approved project and building permit for the construction of an impressive contemporary luxury villa. Plot and Project Features: Land: The plot spans 1,370 square meters, providing ample space for construction and landscape design. Built Area: The projected villa offers 650 square meters of built area, intelligently distributed across three levels to maximize comfort and functionality. Bedrooms: The villa will feature 6 spacious and luxurious bedrooms, each designed with attention to detail to offer a comfortable and private environment. Bathrooms: The project includes 8 elegant bathrooms, equipped with the highest standards of quality and modern design. Parking: The property includes a spacious parking area with capacity for more than 9 cars, ideal for large families or owners with multiple vehicles. Design and Style: Contemporary Design: The villa boasts a contemporary and modern architectural design, with clean lines, large windows, and a harmonious integration of indoor and outdoor spaces. High-Quality Finishes: The project plans to use top-quality materials and luxury finishes, ensuring a sophisticated aesthetic and exceptional durability. Location: Nagüeles, Marbella: Located in one of Marbella's most exclusive areas, Nagüeles offers a tranquil and secure environment, surrounded by nature and with easy access to all amenities and services. The location is ideal for those seeking a luxurious lifestyle close to Marbella's center and its famous beaches. This plot with a project and building permit is a unique opportunity to build the villa of your dreams in one of the most sought-after areas of the Costa del Sol. Do not hesitate to contact us for more information and to schedule a visit. The abbreviated information document is available to you. Expenses: Taxes (ITP or VAT+AJD) + Notarial and registration expenses ERE