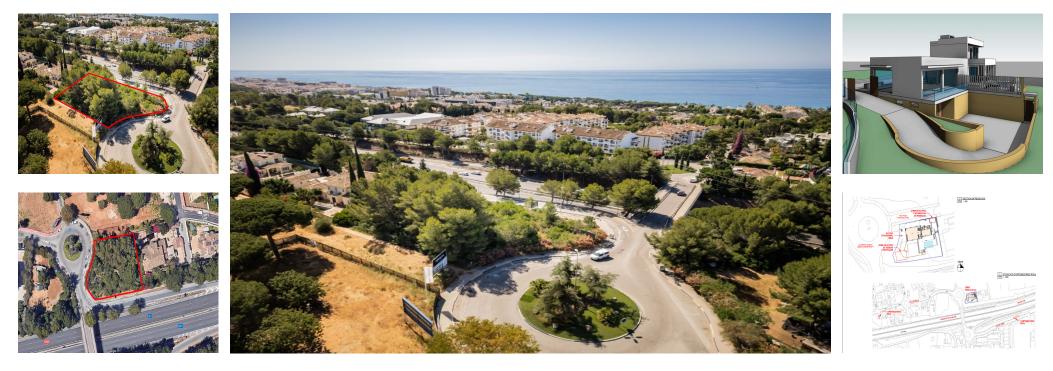

## Sales - Plot - Marbella 675.000€

Ref.-ID: R4779085

Marbella

Plot

IBI: 1,421 EUR / year

1080 m2

We present an exceptional residential plot of 1.080 square meters located in Naqueles, one of the most prestigious and high-end areas of Marbella. This magnificent plot offers a unique opportunity to build the property of your dreams. Situated on Marbella's Golden Mile, Nagüeles is known for its exclusivity and proximity to luxury amenities such as golf courses, beach clubs, and gourmet restaurants. Additionally, it is just a few minutes' drive from the center of Marbella and Puerto Banús, where you can enjoy high-end shopping, vibrant nightlife, and spectacular beaches. Surrounded by nature and lush gardens, the plot offers a tranguil and private environment, ideal for a luxurious lifestyle. If you were looking for a prime plot in the best location, know that this is also the best-priced one on the market right now. The large surface area of the plot allows for the construction of a custom residence that reflects your style and needs, making it an excellent long-term investment. With the ongoing development and demand in Nagüeles, this plot represents an excellent opportunity. Close to international schools, health centers, and top-tier services, this neighborhood is composed of luxury villas, ensuring a safe and prestigious environment. Nagueles is one of the most exclusive neighborhoods in Marbella, situated on the slopes of La Concha mountain, known for its privacy, security, and guality of life. Living in Nagüeles means enjoying the tranquility of a natural setting while being close to the vibrant heart of Marbella. The plot has, topographically speaking, an area of 1,184 m<sup>2</sup>, an average elevation above sea level of 77 meters. It borders to the south and west with the expropriation strips of the road and the roundabout of exit 182 (Nagüeles) of the Marbella bypass of the AP-7 motorway, to the east with plot R-1 of the urbanization, where there is an isolated single-family home, and to the north with land classified as public road in the 1986 Marbella General Urban Plan, with a planned section of 10 meters. The plot has a project already carried out by a renowned architect, proposing a building with two floors above ground and a basement connected vertically by two independent stair cores for the intended residential and commercial uses. Both pedestrian access to the building and vehicular access to the parking area inside the plot and in the basement are planned from the newly constructed street that will define the northern boundary of the plot. The building has been divided into two areas, one intended for commercial use (or office in its domestic professional office mode) to the west, closer to the roundabout exit of the bypass, taking advantage of its greater visibility and exposure, and another for single-family housing in the eastern area of the plot, which has greater privacy. The entrance to the basement garage is located to the southwest to adapt the project as much as possible to the existing topography and to be able to locate some additional outdoor parking spaces for commercial or office use. For the treatment of the facades, a contemporary language with large glazed panels allowing natural light entry, overhangs for solar protection, and a flat roof is proposed, taking into account the relationship of the building with its surroundings. The interior spaces have been organized with a minimum of partitions to optimize the feeling of space. Do not miss the opportunity to build your property in this prime location. Contact us for more details and to arrange a visit to this spectacular plot. Discover the true Naqueles. Marbella! ALA