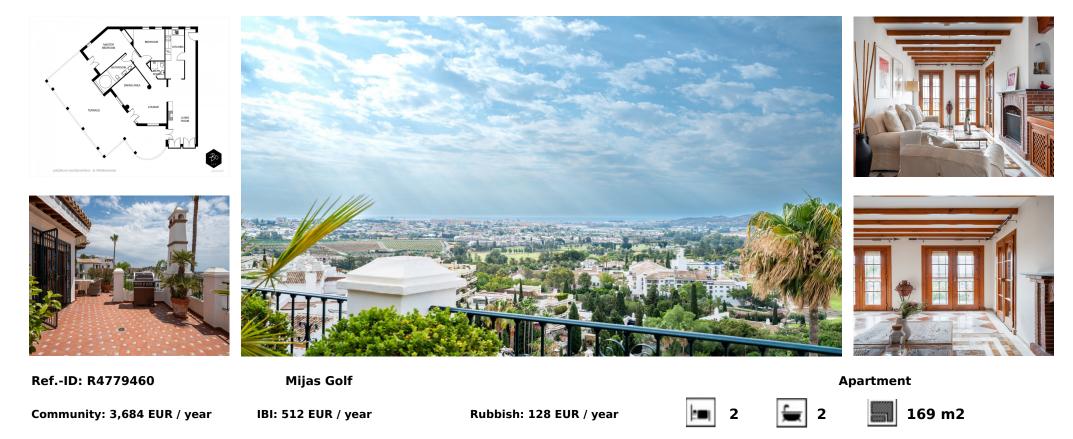

## Sales - Apartment - Mijas Golf 415.000€

Welcome to fall in love with this unique and stunning penthouse located in the heart of Mijas Golf – Puebla Aida. The picturesque urbanization of Puebla Aida is brimming with charming, completely unique small alleys that wind around the impressive buildings within the community. This urbanization, which replicates a Moorish village, enchants with its unique architecture, beautiful alleys, and several delightful swimming pool areas. Perched on a hilltop, in the tranquility of the top floor, you will enjoy breathtaking 180-degree views ranging from the mountains to the sea. The expansive terrace wraps around the apartment, ensuring sunshine throughout the day. Currently, the apartment features two bedrooms and vast living and dining areas, but the layout can easily be modified to create a three-bedroom home if desired. The spacious master bedroom boasts an impressive bathroom with a stunning round bathtub, where you can admire the most beautiful views of Mijas Golf. The entire apartment is adorned with fascinating details such as exposed beams and beautiful tiling. The extremely well-maintained Puebla Aida is only a brief 10-minute drive away from all amenities, restaurants, and the beach, as all the wonderful outdoor and golf facilities begin just outside your door. Please contact us for flexible viewings!