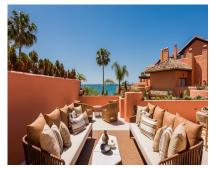

This stunning penthouse has 4 bedrooms and 5 bathrooms and features a high-quality interior design and elegant furniture. On more than 250 m2 this amazing penthouse boasts a spacious open- plan distribution and spectacular sea and garden views. It is equipped with elegant floors, a Siematic designer kitchen with Gaggenau appliances, an electric fireplace, tailormade wardrobes, a Bang & Olufsen sound system, exclusive Kettal outdoor furniture and underfloor heating. It comes with two underground parking spaces and one storage room. "La Morera" is an impressive frontline beach urbanization which is located next to Marbella's famous "Los Monteros" beach and just a few steps from the wellknown beach restaurant Trocadero Arena. It offers 24 hours security, a pool, an indoor pool, a gym and a wonderful tropical 10.000 m2 garden.