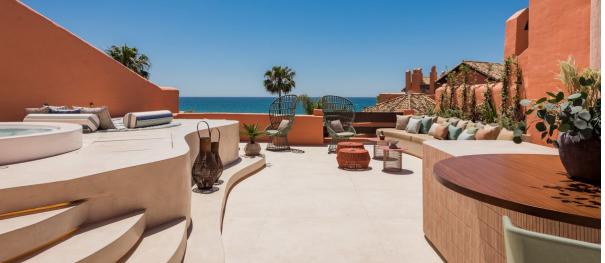

This stunning penthouse has 4 bedrooms and 5 bathrooms and features a high-quality interior design and elegant furniture. On more than 250 m2 this amazing penthouse boasts a spacious open- plan distribution and spectacular sea and garden views. It is equipped with elegant floors, a Siematic designer kitchen with Gaggenau appliances, an electric fireplace, tailormade wardrobes, a Bang & Olufsen sound system, exclusive Kettal outdoor furniture and underfloor heating. It comes with two underground parking spaces and one storage room. "La Morera" is an impressive frontline beach urbanization which is located next to Marbella's famous "Los Monteros" beach and just a few steps from the wellknown beach restaurant Trocadero Arena. It offers 24 hours security, a pool, an indoor pool, a gym and a wonderful tropical 10.000 m2 garden.