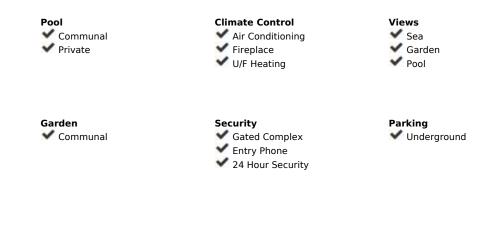

| Setting  Beachfront Beachside Close To Golf Close To Sea Urbanisation Front Line Beach Complex                                                   | Orientation South West    | Condition  Recently Renovated |
|--------------------------------------------------------------------------------------------------------------------------------------------------|---------------------------|-------------------------------|
| Features Covered Terrace Lift Fitted Wardrobes Private Terrace Sauna Storage Room Access for people with reduced mobility Jacuzzi Double Glazing | Furniture Fully Furnished | Kitchen Fully Fitted          |
| Category Beachfront Luxury Resale                                                                                                                |                           |                               |