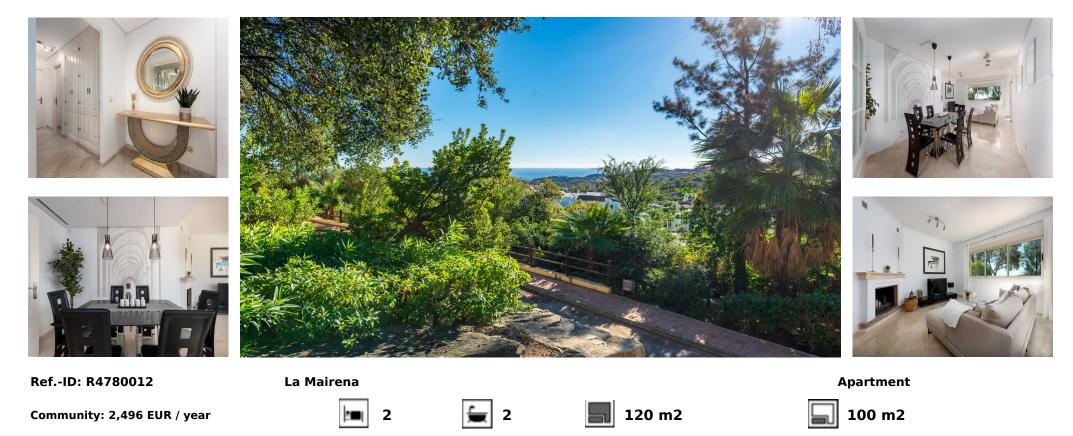

## Sales - Apartment - La Mairena 370.000€

Nestled in the serene and picturesque enclave of La Mairena, this stunning 2-bedroom, 2-bathroom ground floor apartment offers an unparalleled living experience. Boasting breathtaking panoramic views of both the sparkling Mediterranean Sea and the mountains, this property seamlessly blends luxury with nature. As you step into this spacious apartment, you are greeted by a light-filled open-plan living and dining area, designed for comfort and elegance. The modern renovated kitchen is fully equipped with high-end appliances and offers ample storage space, perfect for culinary enthusiasts. The master bedroom features an en-suite bathroom and direct access to the expansive terrace, where you can enjoy your morning coffee while taking in the stunning vistas. The second bedroom is equally spacious and features fitted wardrobes. Outside, the large private terrace is an ideal spot for al fresco dining, entertaining guests, or simply relaxing while surrounded by lush greenery and the natural beauty of La Mairena. Residents also have access to well-maintained communal gardens, multiple swimming pools and padel court. Additional features of this exceptional property include marble flooring, hot and cold air conditioning, private parking, and a storage room. Situated in a tranquil and exclusive community, this apartment offers the perfect blend of seclusion and convenience, with easy access to local amenities, golf courses, and the vibrant towns of Marbella and Elviria. Experience the best of coastal and mountain living in this exquisite La Mairena apartment – a true gem that offers both tranquility and luxury.