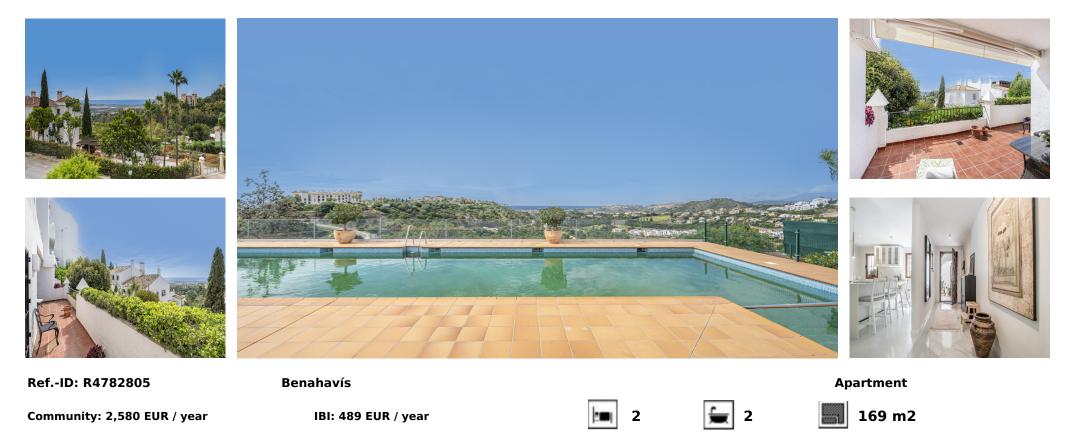

## Sales - Apartment - Benahavís 549.000€

Set in a secure gated community, this special property sits in an elevated position allowing beautiful views of the surrounding nature and sea. Elevated Ground Floor Apartment. Benahavis is one of the most exclusive municipalities of Marbella, Is in fact renowned for its white village and untouched nature. This area is also home to some of the most lavish Villas in the world making every property acquire in Benahavis a secure valuable investment. Less than 15 minutes' drive to Puerto Banus and 10 minutes to San Pedro town & beach it provides a perfect balance between relaxation & recreation. The property makes for an ideal permanent family or holiday home. The small and very well-run community, is suitable for individuals or families who are looking for tranquility and love enjoying beautiful surroundings. The community pool has stunning views of the sea, golf and mountains. You will find a welcoming patio as you enter, giving the property a picturesque charm. The main outdoor space is the South /South east facing great sized terrace with breathtaking views out to sea, country & golf valley. This lovely Apartment has a spacious corner open plan layout with a very attractive open plan kitchen that integrates and flows perfectly with the lounge. The property provides 2 spacious bedrooms and 2 recently renovated en-suite bathrooms.