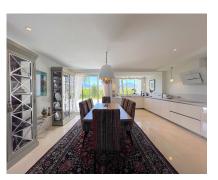

## Sales - Apartment - Puerto Banús 6.500.000€

Ref.-ID: R4782904 Puerto Banús Apartment

3

369 m2

Discover luxury at its finest in this stunning three-bedroom penthouse in Puerto Banús! With 519 m² built and 320 m² useful, this exclusive property offers panoramic views of the sea and the mountains that will leave you breathless. Large windows flood every corner with natural light, highlighting an elegant and contemporary design with high-quality details. The open, airy living room is perfect for relaxing or entertaining guests, while the gourmet kitchen, equipped with state-of-the-art appliances, will delight any chef. Each of the three bedrooms has an en-suite bathroom and direct access to a private terrace, guaranteeing privacy and comfort. The jewel in the crown is the private terrace, which includes a swimming pool, sun loungers and a barbecue area, ideal for enjoying the Mediterranean climate. This penthouse not only offers a lifestyle of luxury and exclusivity on the Costa del Sol, but also the opportunity to turn this dream into reality with a visit. Built in 1998 and in excellent condition, the penthouse has hot/cold pump heating, air conditioning, built-in wardrobes, storage room and a garage space included in the price. Located on the 3rd floor of a building with an elevator and facing south, this property also has a community pool and garden. With an energy class C in energy consumption and CO2 emissions, this property is both efficient and luxurious. Don't miss the opportunity to live in one of the most coveted places on the Costa del Sol!