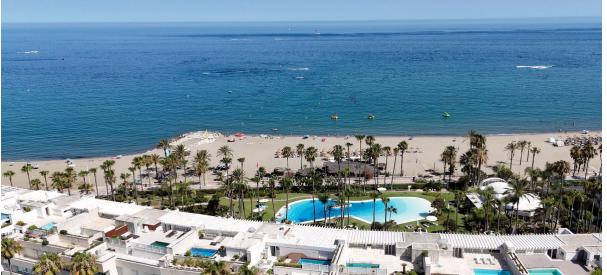

## Sales - Apartment - Puerto Banús 6.500.000€

Ref.-ID: R4782904 Puerto Banús Apartment

3

369 m2

Discover luxury at its finest in this stunning three-bedroom penthouse in Puerto Banús! With 519 m² built and 320 m² useful, this exclusive property offers panoramic views of the sea and the mountains that will leave you breathless. Large windows flood every corner with natural light, highlighting an elegant and contemporary design with high-quality details. The open, airy living room is perfect for relaxing or entertaining guests, while the gourmet kitchen, equipped with state-of-the-art appliances, will delight any chef. Each of the three bedrooms has an en-suite bathroom and direct access to a private terrace, guaranteeing privacy and comfort. The jewel in the crown is the private terrace, which includes a swimming pool, sun loungers and a barbecue area, ideal for enjoying the Mediterranean climate. This penthouse not only offers a lifestyle of luxury and exclusivity on the Costa del Sol, but also the opportunity to turn this dream into reality with a visit. Built in 1998 and in excellent condition, the penthouse has hot/cold pump heating, air conditioning, built-in wardrobes, storage room and a garage space included in the price. Located on the 3rd floor of a building with an elevator and facing south, this property also has a community pool and garden. With an energy class C in energy consumption and CO2 emissions, this property is both efficient and luxurious. Don't miss the opportunity to live in one of the most coveted places on the Costa del Sol!

## Setting Orientation **✓** Beachfront South **✓** Town Close To Shops ✓ Front Line Beach Complex Furniture Features Covered Terrace ✓ Not Furnished Lift ✓ Fitted Wardrobes ✓ Near Transport ✓ Private Terrace **✓** Gym ✓ Storage Room Ensuite Bathroom ✓ Double Glazing Fiber Optic Category Luxury