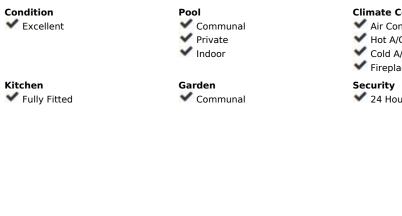

## Sales - Apartment - Puerto Banús 6.500.000€

Ref.-ID: R4782904 Puerto Banús Apartment

3

369 m2

Discover luxury at its finest in this stunning three-bedroom penthouse in Puerto Banús! With 519 m² built and 320 m² useful, this exclusive property offers panoramic views of the sea and the mountains that will leave you breathless. Large windows flood every corner with natural light, highlighting an elegant and contemporary design with high-quality details. The open, airy living room is perfect for relaxing or entertaining guests, while the gourmet kitchen, equipped with state-of-the-art appliances, will delight any chef. Each of the three bedrooms has an en-suite bathroom and direct access to a private terrace, guaranteeing privacy and comfort. The jewel in the crown is the private terrace, which includes a swimming pool, sun loungers and a barbecue area, ideal for enjoying the Mediterranean climate. This penthouse not only offers a lifestyle of luxury and exclusivity on the Costa del Sol, but also the opportunity to turn this dream into reality with a visit. Built in 1998 and in excellent condition, the penthouse has hot/cold pump heating, air conditioning, built-in wardrobes, storage room and a garage space included in the price. Located on the 3rd floor of a building with an elevator and facing south, this property also has a community pool and garden. With an energy class C in energy consumption and CO2 emissions, this property is both efficient and luxurious. Don't miss the opportunity to live in one of the most coveted places on the Costa del Sol!

## Setting Orientation **✓** Beachfront South **✓** Town Close To Shops ✓ Front Line Beach Complex Furniture Features Covered Terrace ✓ Not Furnished Lift ✓ Fitted Wardrobes ✓ Near Transport ✓ Private Terrace **✓** Gym ✓ Storage Room Ensuite Bathroom ✓ Double Glazing Fiber Optic Category Luxury