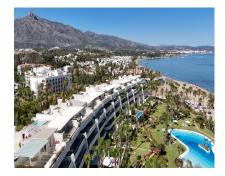

## Sales - Apartment - Puerto Banús 6.500.000€

Ref.-ID: R4782904 Puerto Banús Apartment

3

369 m2

Discover luxury at its finest in this stunning three-bedroom penthouse in Puerto Banús! With 519 m² built and 320 m² useful, this exclusive property offers panoramic views of the sea and the mountains that will leave you breathless. Large windows flood every corner with natural light, highlighting an elegant and contemporary design with high-quality details. The open, airy living room is perfect for relaxing or entertaining guests, while the gourmet kitchen, equipped with state-of-the-art appliances, will delight any chef. Each of the three bedrooms has an en-suite bathroom and direct access to a private terrace, guaranteeing privacy and comfort. The jewel in the crown is the private terrace, which includes a swimming pool, sun loungers and a barbecue area, ideal for enjoying the Mediterranean climate. This penthouse not only offers a lifestyle of luxury and exclusivity on the Costa del Sol, but also the opportunity to turn this dream into reality with a visit. Built in 1998 and in excellent condition, the penthouse has hot/cold pump heating, air conditioning, built-in wardrobes, storage room and a garage space included in the price. Located on the 3rd floor of a building with an elevator and facing south, this property also has a community pool and garden. With an energy class C in energy consumption and CO2 emissions, this property is both efficient and luxurious. Don't miss the opportunity to live in one of the most coveted places on the Costa del Sol!

## Setting Orientation **✓** Beachfront South **✓** Town Close To Shops ✓ Front Line Beach Complex Furniture Features Covered Terrace ✓ Not Furnished Lift ✓ Fitted Wardrobes ✓ Near Transport ✓ Private Terrace **✓** Gym ✓ Storage Room Ensuite Bathroom ✓ Double Glazing Fiber Optic Category Luxury