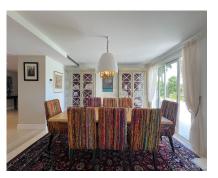

## Sales - Apartment - Puerto Banús 6.500.000€

Ref.-ID: R4782904 Puerto Banús Apartment

3

369 m2

Discover luxury at its finest in this stunning three-bedroom penthouse in Puerto Banús! With 519 m² built and 320 m² useful, this exclusive property offers panoramic views of the sea and the mountains that will leave you breathless. Large windows flood every corner with natural light, highlighting an elegant and contemporary design with high-quality details. The open, airy living room is perfect for relaxing or entertaining guests, while the gourmet kitchen, equipped with state-of-the-art appliances, will delight any chef. Each of the three bedrooms has an en-suite bathroom and direct access to a private terrace, guaranteeing privacy and comfort. The jewel in the crown is the private terrace, which includes a swimming pool, sun loungers and a barbecue area, ideal for enjoying the Mediterranean climate. This penthouse not only offers a lifestyle of luxury and exclusivity on the Costa del Sol, but also the opportunity to turn this dream into reality with a visit. Built in 1998 and in excellent condition, the penthouse has hot/cold pump heating, air conditioning, built-in wardrobes, storage room and a garage space included in the price. Located on the 3rd floor of a building with an elevator and facing south, this property also has a community pool and garden. With an energy class C in energy consumption and CO2 emissions, this property is both efficient and luxurious. Don't miss the opportunity to live in one of the most coveted places on the Costa del Sol!