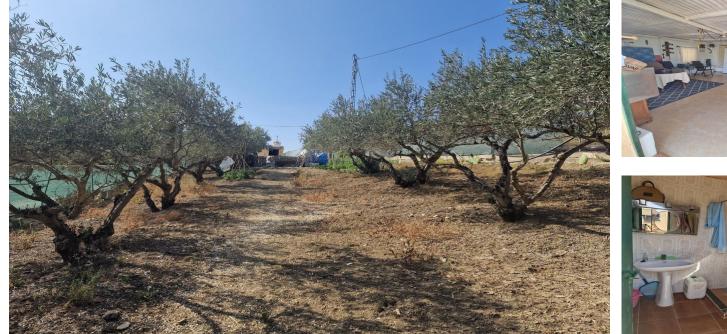

## 🔜 3750 m2

I present to you this enormous Rustic property, with an approximate area of thirty-seven areas and fifty centiares, it has a triangular shape. This plot has its own access via the gutter lane. open with quite a few possibilities, it has a small house that is used for Apero or to spend an afternoon and prepare a good barbecue, further ahead we find the construction of a large house still unfinished, so that the interested person can finish it to their liking, in At the time they gave him the construction permit. Due to its large part of land, different plantations can be made, such as legumes, cereals, including the olive trees that are already there. It is very interesting for people who love the countryside and tranquility. It belongs to the Coín area, a shopping center nearby. This land is fenced, has town water, a canal, and electricity.