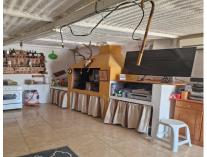

## 🔜 3750 m2

I present to you this enormous Rustic property, with an approximate area of thirty-seven areas and fifty centiares, it has a triangular shape. This plot has its own access via the gutter lane. open with quite a few possibilities, it has a small house that is used for Apero or to spend an afternoon and prepare a good barbecue, further ahead we find the construction of a large house still unfinished, so that the interested person can finish it to their liking, in At the time they gave him the construction permit. Due to its large part of land, different plantations can be made, such as legumes, cereals, including the olive trees that are already there. It is very interesting for people who love the countryside and tranquility. It belongs to the Coín area, a shopping center nearby. This land is fenced, has town water, a canal, and electricity.