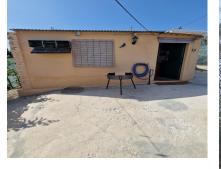

## 🔜 3750 m2

I present to you this enormous Rustic property, with an approximate area of thirty-seven areas and fifty centiares, it has a triangular shape. This plot has its own access via the gutter lane. open with quite a few possibilities, it has a small house that is used for Apero or to spend an afternoon and prepare a good barbecue, further ahead we find the construction of a large house still unfinished, so that the interested person can finish it to their liking, in At the time they gave him the construction permit. Due to its large part of land, different plantations can be made, such as legumes, cereals, including the olive trees that are already there. It is very interesting for people who love the countryside and tranquility. It belongs to the Coín area, a shopping center nearby. This land is fenced, has town water, a canal, and electricity.