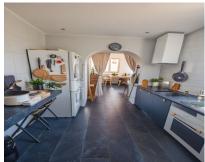

## Sales - Apartment - Benalmadena 265.000€

Ref.-ID: R4783939

Community: 840 EUR / year

Benalmadena

114 m2

**Apartment** 

Spacious and Bright Apartment in Benalmádena Property Features: - Bedrooms: 2 double bedrooms - Bathrooms: 1 spacious bathroom - Living Space: Large living-dining room with two distinct areas - Terrace: Terrace: Terrace with open views, all exterior - Size: 127 m² built, 117 m² usable - Orientation: South East and North West - Condition: Second-hand in good condition - Built-in Wardrobes - Floor: 3rd floor, exterior with elevator - Parking: Parking space included in the price Community Amenities: - Green areas - Swimming pool -Tennis courts - Community parking Location Highlights: - Proximity to Beach: 10-minute walk to the beach - Proximity to Town Center: 10-minute walk to the heart of Benalmádena - Close to various businesses, transport links, supermarkets, and one of the best beaches in Benalmádena Additional Information: - Some images have been enhanced with AI to provide an idea of the potential of the apartment - The property is currently rented and may appear cluttered in the images. However, with a little reorganization and minor investment, this large apartment has the potential to become a wonderful home for a small family or a lucrative rental opportunity - Option for a tourist rental license available Don't miss the opportunity to visit this fantastic property. Enjoy the best of coastal living in this charming apartment, perfect for families or as a holiday home. Contact us today for more information and to schedule a viewing.