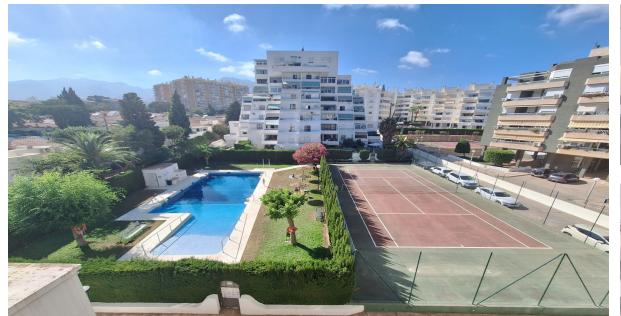

## Sales - Apartment - Benalmadena 265.000€

Ref.-ID: R4783939

Community: 840 EUR / year

Benalmadena

114 m2

**Apartment** 

Spacious and Bright Apartment in Benalmádena Property Features: - Bedrooms: 2 double bedrooms - Bathrooms: 1 spacious bathroom - Living Space: Large living-dining room with two distinct areas - Terrace: Terrace: Terrace with open views, all exterior - Size: 127 m² built, 117 m² usable - Orientation: South East and North West - Condition: Second-hand in good condition - Built-in Wardrobes - Floor: 3rd floor, exterior with elevator - Parking: Parking space included in the price Community Amenities: - Green areas - Swimming pool -Tennis courts - Community parking Location Highlights: - Proximity to Beach: 10-minute walk to the beach - Proximity to Town Center: 10-minute walk to the heart of Benalmádena - Close to various businesses, transport links, supermarkets, and one of the best beaches in Benalmádena Additional Information: - Some images have been enhanced with AI to provide an idea of the potential of the apartment - The property is currently rented and may appear cluttered in the images. However, with a little reorganization and minor investment, this large apartment has the potential to become a wonderful home for a small family or a lucrative rental opportunity - Option for a tourist rental license available Don't miss the opportunity to visit this fantastic property. Enjoy the best of coastal living in this charming apartment, perfect for families or as a holiday home. Contact us today for more information and to schedule a viewing.

Views

Pool
Courtyard

Parking

Communal