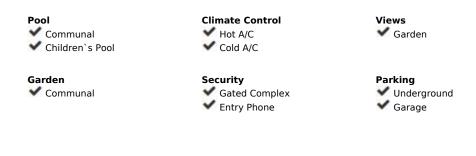

## Sales - Apartment - Puerto Banús 395.000€

**Apartment** Ref.-ID: R4785337 **Puerto Banús** 

Community: 1,440 EUR / year

IBI: 789 EUR / year

80 m2

PROPERTY NEXT TO PUERTO BANUS. Beautiful two bedroom flat situated in one of the best buildings in the Dama de Noche community, renowned for its privileged location and beautiful tropical gardens. The community is gated and has 24 hour security. Residents enjoy two beautiful swimming pools, six paddle tennis courts, a children's playground and extensive gardens - Dama de Noche even has its own restaurant! An underground parking space is included in the price The location is excellent, as Puerto Banús and the beach are within walking distance. Three of the best international schools are very close by: Aloha College Marbella, Laude San Pedro International College and Swans International School. The property comprises of living/dining room with direct exit to a nice west facing terrace overlooking the communal gardens, fully fitted kitchen with laundry area, master bedroom en-suite and second guest bedroom with bathroom. The property is sold/rented fully furnished. On the sporting front, in addition to the six paddle tennis courts and two in-house swimming pools, residents of Dama de Noche also have the Manolo Santana Racquets tennis and paddle club, the Real Club Padel Marbella, the Puente Romano Tennis Club and the Nueva Alcántara Club nearby, all of which have restaurants and gymnasiums. Golf lovers are also spoilt for choice, as the nearest courses are the Dama de Noche Golf Club just next door, Los Naranjos Golf Club, Real Club de Golf Las Brisas, Aloha Golf Club, Guadalmina Golf Club and many more, which is why the Costa del Sol is often referred to as the Costa del Golf.

## Setting Orientation Close To Shops **✓** West ✓ Close To Schools Urbanisation Features Furniture Lift Fully Furnished Private Terrace ✓ Paddle Tennis ✓ Storage Room ✓ Double Glazing ✓ 24 Hour Reception Category Resale Utilities Electricity ✓ Drinkable Water