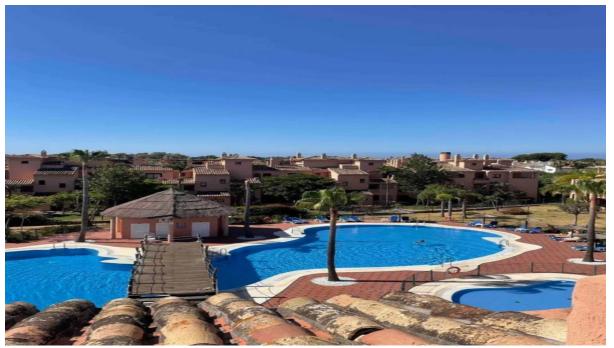

## Sales - Apartment - Atalaya 587.000€

**Atalaya Apartment** Ref.-ID: R4785724

Community: 3,000 EUR / year

IBI: 600 EUR / year

Rubbish: 75 EUR / year

158 m<sup>2</sup>

Beautiful duplex on floors 2 and attic in the Hacienda del Sol Complex, in Estepona. South orientation. Two bedrooms and two bathrooms, large living room and kitchen. Constructed area of 158 m2 and solarium terrace of 144 m2. Two parking spaces and large storage room. Large common areas with several swimming pools, gardens, gym and 24hour concierge." Penthouse Duplex, Atalaya, Costa del Sol. 2 Bedrooms, 2 Bathrooms, Built 158 m², Terrace 144 m². Setting: Beachside, Close To Golf, Close To Shops, Close To Sea, Close To Schools, Urbanisation. Orientation: South. Condition: Excellent. Pool: Communal, Indoor. Climate Control: Air Conditioning, Pre Installed A/C, Hot A/C, Cold A/C, U/F Heating, Views: Urban, Features: Covered Terrace, Lift, Fitted Wardrobes, Near Transport, Private Terrace, WiFi, Gym, Sauna, Storage Room, Utility Room, Ensuite Bathroom, Access for people with reduced mobility, Double Glazing, Courtesy Bus, Fiber Optic. Furniture: Part Furnished. Kitchen: Fully Fitted. Garden: Communal. Security: Gated Complex, Electric Blinds, Entry Phone, Alarm System, 24 Hour Security, Safe. Parking: Underground, Garage, Covered, More Than One, Private. Category: Resale.

## Pool Communal Indoor

Garden

Communal