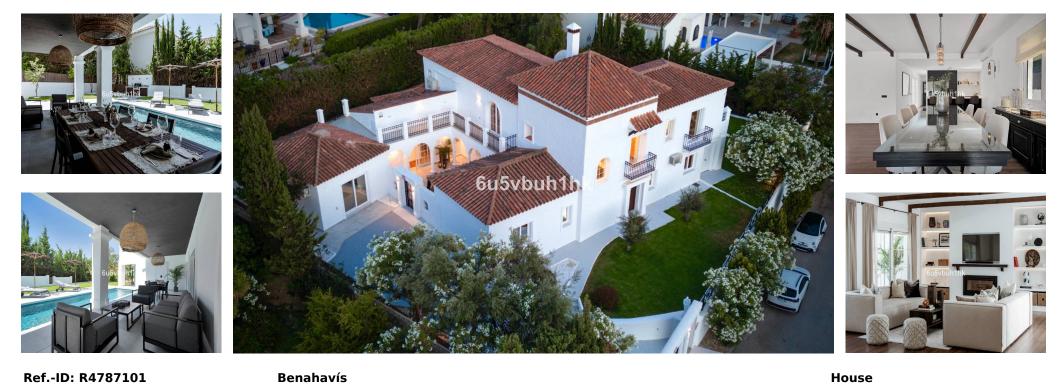

## Ref.-ID: R4787101

House

Immerse yourself in the elegance and comfort of this sophisticated, recently renovated villa, located in the tranquil and exclusive area of El Paraíso Alto, surrounded by several prestigious golf courses. Prime Location: This villa is situated on a quiet cul-de-sac, offering maximum tranquility and privacy. Just a 15-minute drive from Puerto Banús and less than 10 minutes from the nearest beach, this property is also less than 10 minutes from Benahavis, renowned for its charming restaurants and bars. Interior Spaces: The villa features five spacious bedrooms, each with its own en-suite bathroom, ensuring privacy and comfort for all residents. The large open-plan kitchen, equipped with Samsung and Bosch appliances, is perfect for culinary enthusiasts. The bright and airy living room is designed to create a warm and welcoming atmosphere. Additional Amenities: A well-organized laundry room adds convenience to your daily routines. The villa also offers generous storage solutions and built-in wardrobes, creating bright and airy spaces throughout the property. Outdoor Areas: Enjoy moments of relaxation in the charming patio, ideal for outdoor leisure, or take a dip in the 10-meter long pool, perfect for cooling off on warm days (with heating option). Next to the pool, you'll find a comfortable lounge and dining area, perfect for spending quality time with family and friends. The elegant outdoor kitchen is a paradise for barbecue lovers. Garden and Views: The garden is a true oasis, with flowers blooming all year round, creating a vibrant and colorful landscape. The second floor offers sea views, while a very spacious terrace provides ample space to relax and enjoy the surroundings. Enjoy Sun and Privacy: This villa offers an idyllic lifestyle, allowing you to enjoy sun and privacy all day long in a privileged setting.