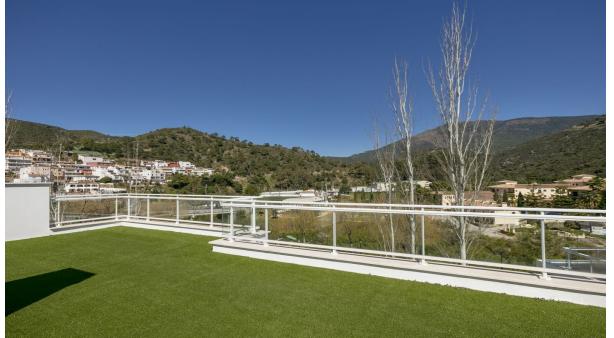

## Sales - Apartment - Benahavís 599.000€

Ref.-ID: R4788391

Benahavís

140 m2

**Apartment** 

Stunning modern penthouse with panoramic views and walking distance to resturants, sports facilities & stunning countryside. This property has a huge 100m2 rooftop solarium which enjoys all day sun! The apartment has stunning open views of the mountains and is 2 minutes walk from all amenities including community golf driving range, shops, restaurants, and the local school. The apartment consists of 3 spacious bedrooms and 2 bathrooms, one of which is en suite. The large kitchen is open plan and connects through to the dining and sitting room area which enjoy beautiful mountain views. The kitchen is fully fitted with high quality white goods and everything you might need including cutlery and vacuum cleaner. There is a large terrace off the sitting room with dining table and sofas and then a staircase to your very own rooftop solarium which enjoys all day sun and is over 100m2! This space is perfect for anyone with children, pets and would even be perfect as an outdoor gym or yoga area or just an incredible outdoor chill out space. The communal areas are perfectly maintained and there is private underground parking and storage with this property. The village of Benahavis is ten minutes drive from the coast and is the wealthiest municipality in southern Spain, there are free Spanish lessons for residents and many perks when living here such as the lowest council tax in the area. Benahavis is also known as the Gastronomy capital of the Costa del Sol and is also home to Europe's most exclusive gated community of villas La Zagaleta. There are many top golf courses in the area and the public school is well known as well as other private schools such as Atalaya College. This fantastic penthouse must be seen in person to be appreciated!