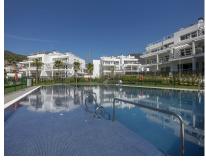

## Sales - Apartment - Benahavís 599.000€

Ref.-ID: R4788391

Benahavís

140 m2

**Apartment** 

Stunning modern penthouse with panoramic views and walking distance to resturants, sports facilities & stunning countryside. This property has a huge 100m2 rooftop solarium which enjoys all day sun! The apartment has stunning open views of the mountains and is 2 minutes walk from all amenities including community golf driving range, shops, restaurants, and the local school. The apartment consists of 3 spacious bedrooms and 2 bathrooms, one of which is en suite. The large kitchen is open plan and connects through to the dining and sitting room area which enjoy beautiful mountain views. The kitchen is fully fitted with high quality white goods and everything you might need including cutlery and vacuum cleaner. There is a large terrace off the sitting room with dining table and sofas and then a staircase to your very own rooftop solarium which enjoys all day sun and is over 100m2! This space is perfect for anyone with children, pets and would even be perfect as an outdoor gym or yoga area or just an incredible outdoor chill out space. The communal areas are perfectly maintained and there is private underground parking and storage with this property. The village of Benahavis is ten minutes drive from the coast and is the wealthiest municipality in southern Spain, there are free Spanish lessons for residents and many perks when living here such as the lowest council tax in the area. Benahavis is also known as the Gastronomy capital of the Costa del Sol and is also home to Europe's most exclusive gated community of villas La Zagaleta. There are many top golf courses in the area and the public school is well known as well as other private schools such as Atalaya College. This fantastic penthouse must be seen in person to be appreciated!