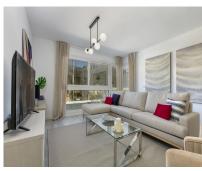

## Sales - Apartment - Benahavís 599.000€

Ref.-ID: R4788391

Benahavís

140 m2

**Apartment** 

Stunning modern penthouse with panoramic views and walking distance to resturants, sports facilities & stunning countryside. This property has a huge 100m2 rooftop solarium which enjoys all day sun! The apartment has stunning open views of the mountains and is 2 minutes walk from all amenities including community golf driving range, shops, restaurants, and the local school. The apartment consists of 3 spacious bedrooms and 2 bathrooms, one of which is en suite. The large kitchen is open plan and connects through to the dining and sitting room area which enjoy beautiful mountain views. The kitchen is fully fitted with high quality white goods and everything you might need including cutlery and vacuum cleaner. There is a large terrace off the sitting room with dining table and sofas and then a staircase to your very own rooftop solarium which enjoys all day sun and is over 100m2! This space is perfect for anyone with children, pets and would even be perfect as an outdoor gym or yoga area or just an incredible outdoor chill out space. The communal areas are perfectly maintained and there is private underground parking and storage with this property. The village of Benahavis is ten minutes drive from the coast and is the wealthiest municipality in southern Spain, there are free Spanish lessons for residents and many perks when living here such as the lowest council tax in the area. Benahavis is also known as the Gastronomy capital of the Costa del Sol and is also home to Europe's most exclusive gated community of villas La Zagaleta. There are many top golf courses in the area and the public school is well known as well as other private schools such as Atalaya College. This fantastic penthouse must be seen in person to be appreciated!