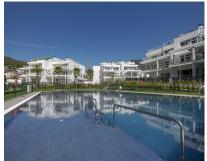

## Sales - Apartment - Benahavís 599.000€

Ref.-ID: R4788391

Benahavís

140 m2

**Apartment** 

Stunning modern penthouse with panoramic views and walking distance to resturants, sports facilities & stunning countryside. This property has a huge 100m2 rooftop solarium which enjoys all day sun! The apartment has stunning open views of the mountains and is 2 minutes walk from all amenities including community golf driving range, shops, restaurants, and the local school. The apartment consists of 3 spacious bedrooms and 2 bathrooms, one of which is en suite. The large kitchen is open plan and connects through to the dining and sitting room area which enjoy beautiful mountain views. The kitchen is fully fitted with high quality white goods and everything you might need including cutlery and vacuum cleaner. There is a large terrace off the sitting room with dining table and sofas and then a staircase to your very own rooftop solarium which enjoys all day sun and is over 100m2! This space is perfect for anyone with children, pets and would even be perfect as an outdoor gym or yoga area or just an incredible outdoor chill out space. The communal areas are perfectly maintained and there is private underground parking and storage with this property. The village of Benahavis is ten minutes drive from the coast and is the wealthiest municipality in southern Spain, there are free Spanish lessons for residents and many perks when living here such as the lowest council tax in the area. Benahavis is also known as the Gastronomy capital of the Costa del Sol and is also home to Europe's most exclusive gated community of villas La Zagaleta. There are many top golf courses in the area and the public school is well known as well as other private schools such as Atalaya College. This fantastic penthouse must be seen in person to be appreciated!