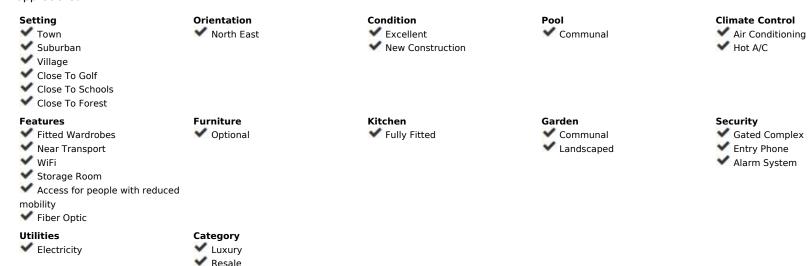

## Sales - Apartment - Benahavís 599.000€

Ref.-ID: R4788391

Benahavís

140 m2

**Apartment** 

Stunning modern penthouse with panoramic views and walking distance to resturants, sports facilities & stunning countryside. This property has a huge 100m2 rooftop solarium which enjoys all day sun! The apartment has stunning open views of the mountains and is 2 minutes walk from all amenities including community golf driving range, shops, restaurants, and the local school. The apartment consists of 3 spacious bedrooms and 2 bathrooms, one of which is en suite. The large kitchen is open plan and connects through to the dining and sitting room area which enjoy beautiful mountain views. The kitchen is fully fitted with high quality white goods and everything you might need including cutlery and vacuum cleaner. There is a large terrace off the sitting room with dining table and sofas and then a staircase to your very own rooftop solarium which enjoys all day sun and is over 100m2! This space is perfect for anyone with children, pets and would even be perfect as an outdoor gym or yoga area or just an incredible outdoor chill out space. The communal areas are perfectly maintained and there is private underground parking and storage with this property. The village of Benahavis is ten minutes drive from the coast and is the wealthiest municipality in southern Spain, there are free Spanish lessons for residents and many perks when living here such as the lowest council tax in the area. Benahavis is also known as the Gastronomy capital of the Costa del Sol and is also home to Europe's most exclusive gated community of villas La Zagaleta. There are many top golf courses in the area and the public school is well known as well as other private schools such as Atalaya College. This fantastic penthouse must be seen in person to be appreciated!

Views

Mountain

✓ Golf

Forest

Parking

Panoramic

Underground