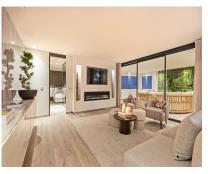

Discover a luxurious, fully renovated apartment that epitomises modern comfort and elegance. With sea and marina views. This spacious 5-bedroom residence offers a sophisticated living experience, featuring exceptional design elements and high-end finishes throughout. Furthermore there are attractive views out to the marina and the sea beyond from the terrace of the property. As you enter through the classic entrance door, you are immediately welcomed by the opulent and expansive interior. To the right of the main entrance, a guest toilet is conveniently located. The heart of the apartment unfolds with a welcoming dining area, leading seamlessly into the ultra-modern Italian kitchen. Equipped with state-of-the-art technology and top-tier appliances, the kitchen adjoins an attractive lounge area with floor-to-ceiling doors that open to a pleasant terrace. The generously sized terrace serves as a luxurious extension of the apartment's interior, featuring lounge-style furnishings, an eco-friendly fire pit, and a striking moss wall art installation. From the terrace, enjoy expansive views of the Puerto Banús marina. Each of the five bedrooms boasts ample space and high-quality built-in wardrobes. The bathrooms are adorned with the latest generation stoneware and Italian marble walls, providing a refined and relaxing atmosphere. Additional features of this exquisite property include underfloor heating throughout, air conditioning, and an eco-friendly fireplace in the lounge, silent operatimng electrical window shutters. This apartment is ideal for those seeking the ultimate in comfort and style in the heart of Puerto Banús, or for investors looking for a high-end rental property with substantial return potential. A tourist license is available for the property.