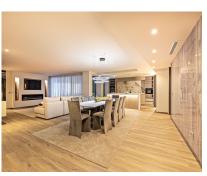

Discover a luxurious, fully renovated apartment that epitomises modern comfort and elegance. With sea and marina views. This spacious 5-bedroom residence offers a sophisticated living experience, featuring exceptional design elements and high-end finishes throughout. Furthermore there are attractive views out to the marina and the sea beyond from the terrace of the property. As you enter through the classic entrance door, you are immediately welcomed by the opulent and expansive interior. To the right of the main entrance, a guest toilet is conveniently located. The heart of the apartment unfolds with a welcoming dining area, leading seamlessly into the ultra-modern Italian kitchen. Equipped with state-of-the-art technology and top-tier appliances, the kitchen adjoins an attractive lounge area with floor-to-ceiling doors that open to a pleasant terrace. The generously sized terrace serves as a luxurious extension of the apartment's interior, featuring lounge-style furnishings, an eco-friendly fire pit, and a striking moss wall art installation. From the terrace, enjoy expansive views of the Puerto Banús marina. Each of the five bedrooms boasts ample space and high-quality built-in wardrobes. The bathrooms are adorned with the latest generation stoneware and Italian marble walls, providing a refined and relaxing atmosphere. Additional features of this exquisite property include underfloor heating throughout, air conditioning, and an eco-friendly fireplace in the lounge, silent operatimng electrical window shutters. This apartment is ideal for those seeking the ultimate in comfort and style in the heart of Puerto Banús, or for investors looking for a high-end rental property with substantial return potential. A tourist license is available for the property.