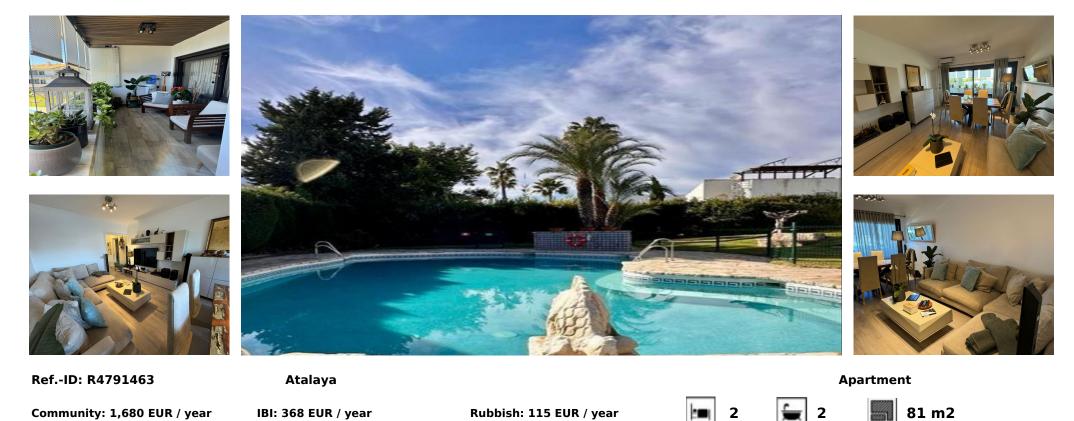

## Sales - Apartment - Atalaya 298.000€

New on the market! A fantastic opportunity to purchase a recently refurbished and renovated 2 bedroom, 2 bathroom penthouse apartment only a few minutes walk to the beach. bathrooms recently refurbished and renovated just a few minutes walk to the beach. Beautiful and cosy property is Isdabe- Atalaya, beach road, very close to the sea in a quiet urbanization located in a privileged area close to supermarkets, restaurants, bus stop, schools, shops, supermarkets, restaurants, schools, etc.. supermarkets, restaurants, bus stop, schools, sch

| Setting<br>Commercial Area<br>Beachside<br>Close To Sea<br>Close To Schools<br>Urbanisation | Orientation<br>✓ South<br>✓ South West | Condition<br>Excellent<br>Recently Renovated | Pool Communal        | Climate Control           | Views<br>Garden<br>Pool |
|---------------------------------------------------------------------------------------------|----------------------------------------|----------------------------------------------|----------------------|---------------------------|-------------------------|
| Features<br>Covered Terrace<br>Fitted Wardrobes<br>Near Transport                           | Furniture<br>Vot Furnished             | Kitchen<br>✓ Fully Fitted                    | Garden<br>✓ Communal | Security<br>Gated Complex | Parking<br>Communal     |